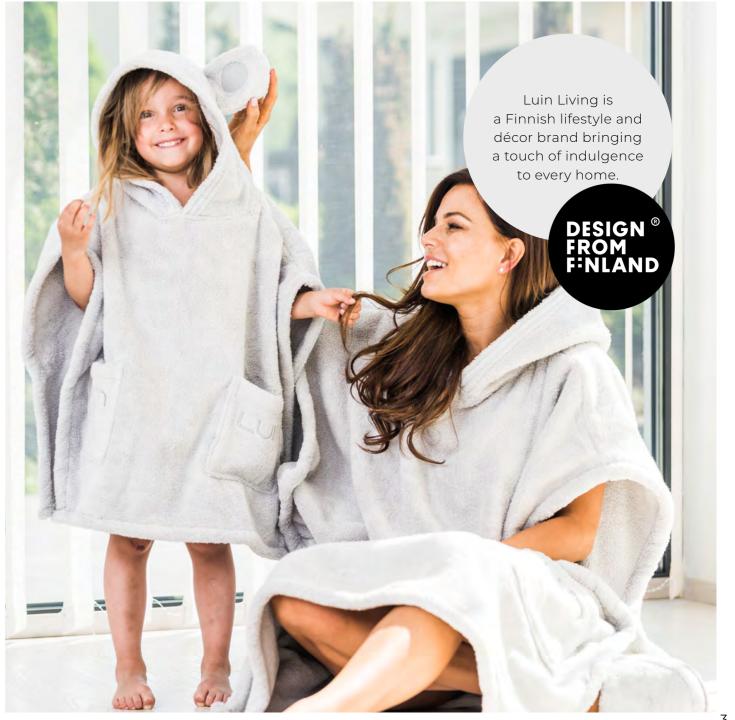

#### KIDS' BATHROBES & PONCHOS

SIZES

BATHROBES:

110cm, 43" in for children ages 3-5 130cm, 51" in for children ages 5-8 150cm, 59" in for children ages 9-12

Belt attached to the back of the robe.

PONCHOS: Small – for children ages 1-5

## SIZES

Baby Bed Set Pillowcase 35x45 cm, 14"x18" in and Duvet Cover 85x125 cm, 33"x49" in

Junior Bed Set Pillowcase 40x60 cm, 16"x24"in and Duvet Cover 120x160 cm, 47"x24" in

Step into the

world of softness

with Luin Living