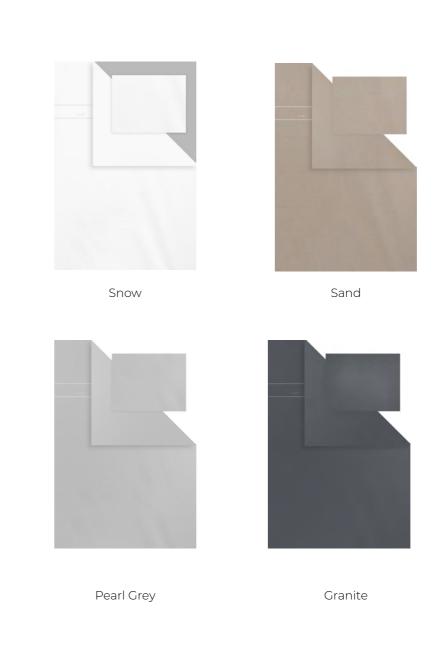

## SIZES

Baby Bed Set Pillowcase 35x45 cm, 14"x18" in and Duvet Cover 85x125 cm, 33"x49" in

Junior Bed Set Pillowcase 40x60 cm, 16"x24"in and Duvet Cover 120x160 cm, 47"x24" in

Step into the

world of softness