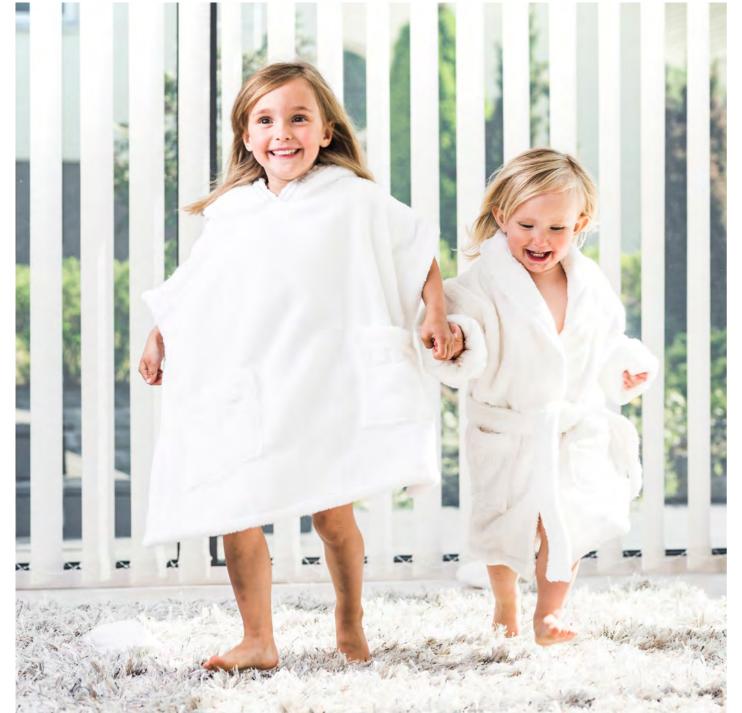

#### KIDS' BATHROBES & PONCHOS

SIZES

BATHROBES:

110cm, 43" in for children ages 3-5 130cm, 51" in for children ages 5-8 150cm, 59" in for children ages 9-12

Belt attached to the back of the robe.

PONCHOS: Small – for children ages 1-5

Large – for children ages 5-10