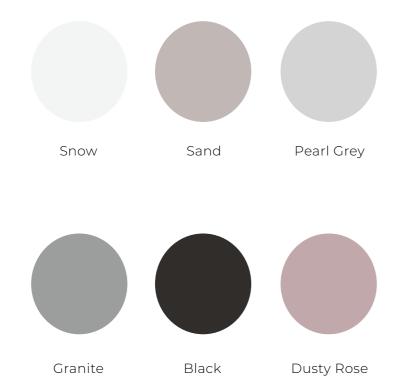

# We love children

WELCOME TO EXPLORE OUR TIMELESS
SCANDINAVIAN BATHING AND BEDDING
COLLECTIONS FOR THE CHILDREN

All our children's products are desiged with pure love and based on our own experience as mothers of two. The quality and safety matters the most, but we also want to pamper the little family members with luxurious softness and gentle touch. Also, an important part of children's everyday indulgence is to have some fun and play around. They just love to bath and we want to make that good feeling last for long. Whether a towel or duvet cover, the children surely deserve only the best. Don't you agree?

Noora and Mari,
Mothers and Friends
Founders and Designers of Luin Living





# Our timeless natural colour palette







## BABY CAPE TOWELS



SIZES

One size

60 x 120 cm

24" x 47" in

Generous size from newborn to 5 years.



#### KIDS' BATHROBES & PONCHOS



SIZES

BATHROBES:

110cm, 43" in for children ages 3-5 130cm, 51" in for children ages 5-8 150cm, 59" in for children ages 9-12

Belt attached to the back of the robe.

PONCHOS: Small – for children ages 1-5

Large – for children ages 5-10



#### HAIR TOWELS



SIZES

One size fits all ages and hair lengths.

Special design and snap fastener for a comfortable use.

Comes in an elegant gift box.

11



#### BATHING WEAR FOR TEENS

Find our adults best sellers for the teens too. Same sizing and harmonic color palette for the little bit bigger adventurers.



SIZES

Unisex Bathrobe Slippers
XS, S, M, L, XL XS (34-36)
S/M (37-40)
L/XL (41-44)

##