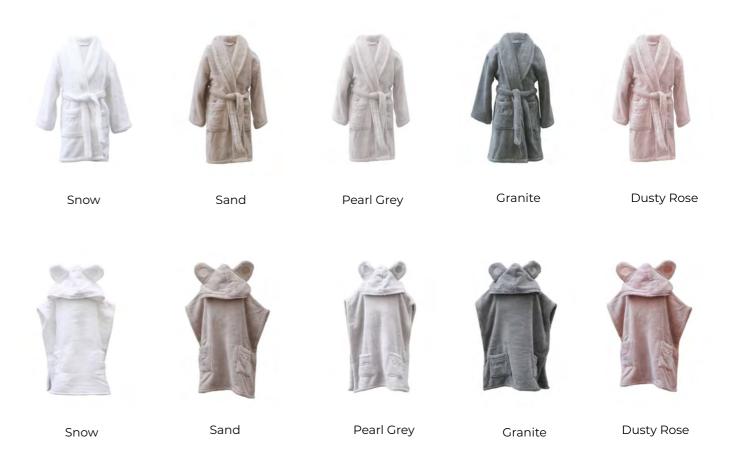

# Our timeless natural colour palette

#### KIDS' BATHROBES & PONCHOS

SIZES

BATHROBES:

110cm, 43" in for children ages 3-5 130cm, 51" in for children ages 5-8 150cm, 59" in for children ages 9-12

Belt attached to the back of the robe.

PONCHOS: Small – for children ages 1-5

#### HAIR TOWELS

SIZES

One size fits all ages and hair lengths.

Special design and snap fastener for a comfortable use.

Comes in an elegant gift box.

11