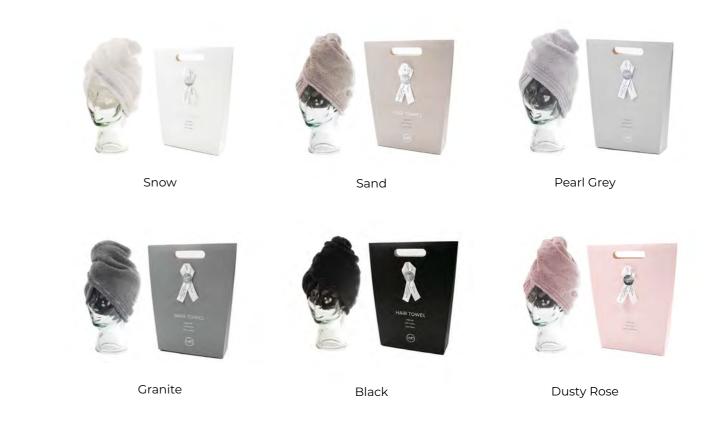

#### HAIR TOWELS

SIZES

One size fits all ages and hair lengths.

Special design and snap fastener for a comfortable use.

Comes in an elegant gift box.

11