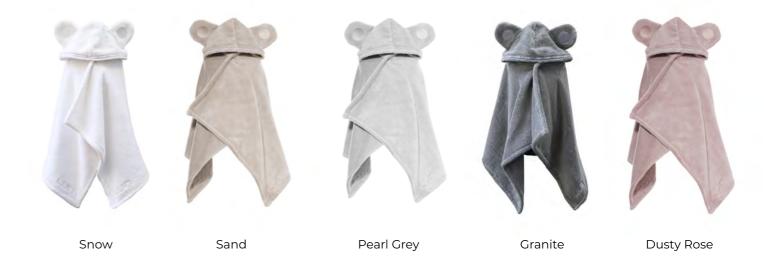

# We love children

WELCOME TO EXPLORE OUR TIMELESS
SCANDINAVIAN BATHING AND BEDDING
COLLECTIONS FOR THE CHILDREN

All our children's products are desiged with pure love and based on our own experience as mothers of two. The quality and safety matters the most, but we also want to pamper the little family members with luxurious softness and gentle touch. Also, an important part of children's everyday indulgence is to have some fun and play around. They just love to bath and we want to make that good feeling last for long. Whether a towel or duvet cover, the children surely deserve only the best. Don't you agree?

Noora and Mari,
Mothers and Friends
Founders and Designers of Luin Living





# Our timeless natural colour palette







## BABY CAPE TOWELS



SIZES

One size

60 x 120 cm

24" x 47" in

Generous size from newborn to 5 years.



#### KIDS' BATHROBES & PONCHOS



SIZES

BATHROBES:

110cm, 43" in for children ages 3-5 130cm, 51" in for children ages 5-8 150cm, 59" in for children ages 9-12

Belt attached to the back of the robe.

PONCHOS: Small – for children ages 1-5

Large – for children ages 5-10



#### HAIR TOWELS



SIZES

One size fits all ages and hair lengths.

Special design and snap fastener for a comfortable use.

Comes in an elegant gift box.

11



#### BATHING WEAR FOR TEENS

Find our adults best sellers for the teens too. Same sizing and harmonic color palette for the little bit bigger adventurers.



SIZES

Unisex Bathrobe Slippers
XS, S, M, L, XL XS (34-36)
S/M (37-40)
L/XL (41-44)

## TEENS' PONCHOS



SIZES

S