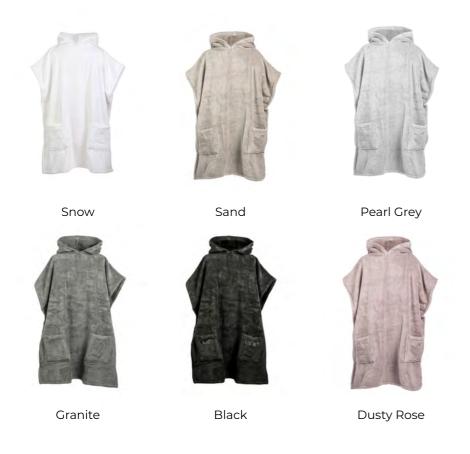

#### KIDS' BATHROBES & PONCHOS

SIZES

BATHROBES:

110cm, 43" in for children ages 3-5 130cm, 51" in for children ages 5-8 150cm, 59" in for children ages 9-12

Belt attached to the back of the robe.

PONCHOS: Small – for children ages 1-5

Large – for children ages 5-10