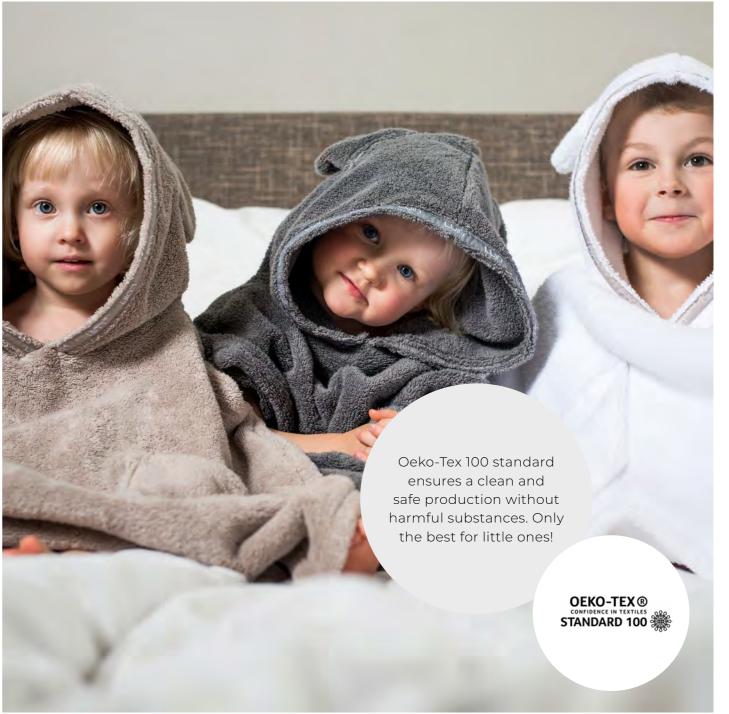

#### KIDS' BATHROBES & PONCHOS

SIZES

BATHROBES:

110cm, 43" in for children ages 3-5 130cm, 51" in for children ages 5-8 150cm, 59" in for children ages 9-12

Belt attached to the back of the robe.

PONCHOS: Small – for children ages 1-5

Large – for children ages 5-10