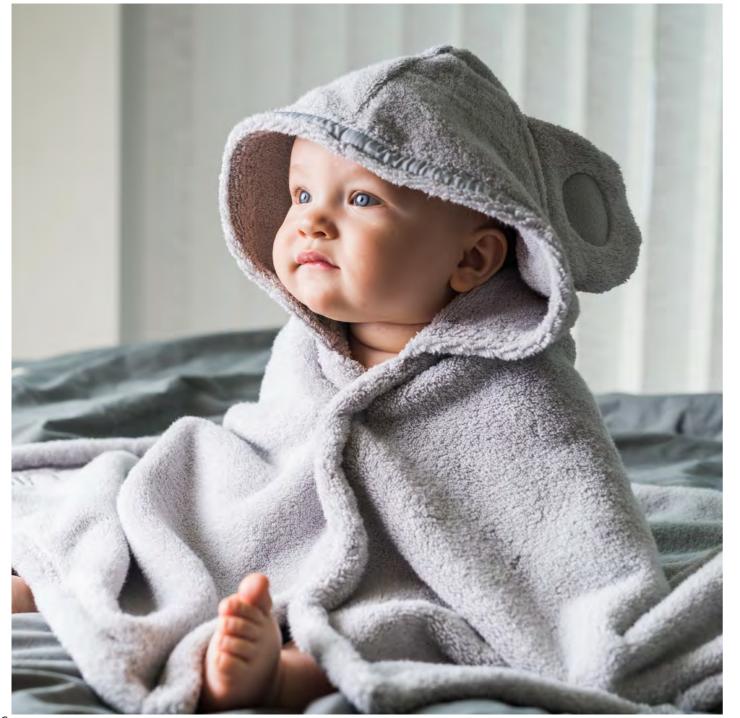

## BABY CAPE TOWELS

SIZES

One size

60 x 120 cm

24" x 47" in

Generous size from newborn to 5 years.