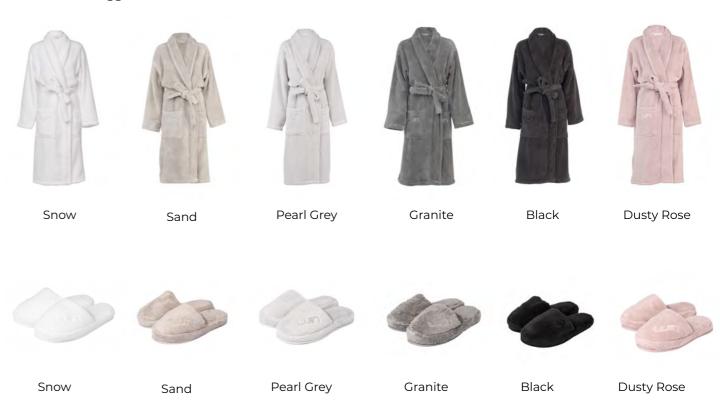

#### KIDS' BATHROBES & PONCHOS

SIZES

BATHROBES:

110cm, 43" in for children ages 3-5 130cm, 51" in for children ages 5-8 150cm, 59" in for children ages 9-12

Belt attached to the back of the robe.

PONCHOS: Small – for children ages 1-5

Large – for children ages 5-10