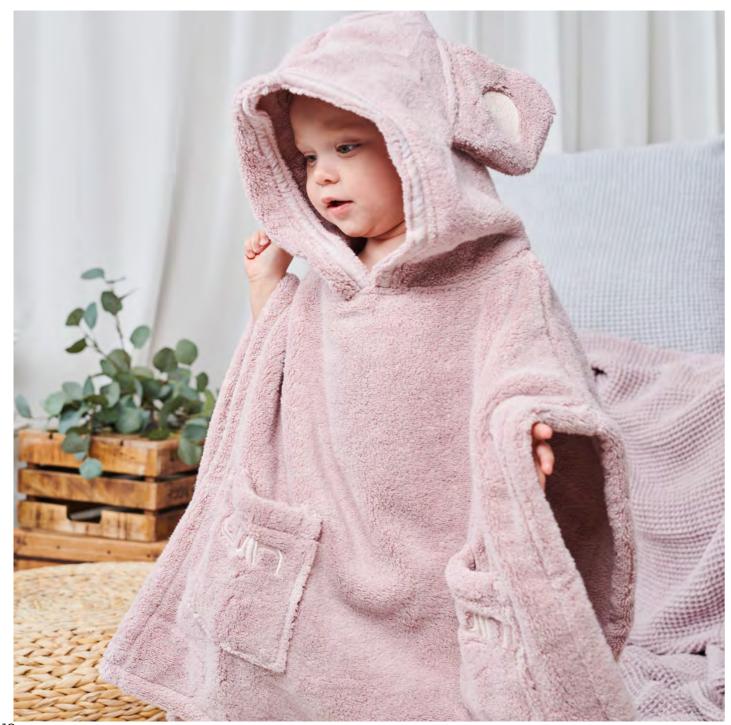

#### KIDS' BATHROBES & PONCHOS

SIZES

BATHROBES:

110cm, 43" in for children ages 3-5 130cm, 51" in for children ages 5-8 150cm, 59" in for children ages 9-12

Belt attached to the back of the robe.

PONCHOS: Small – for children ages 1-5

Large – for children ages 5-10