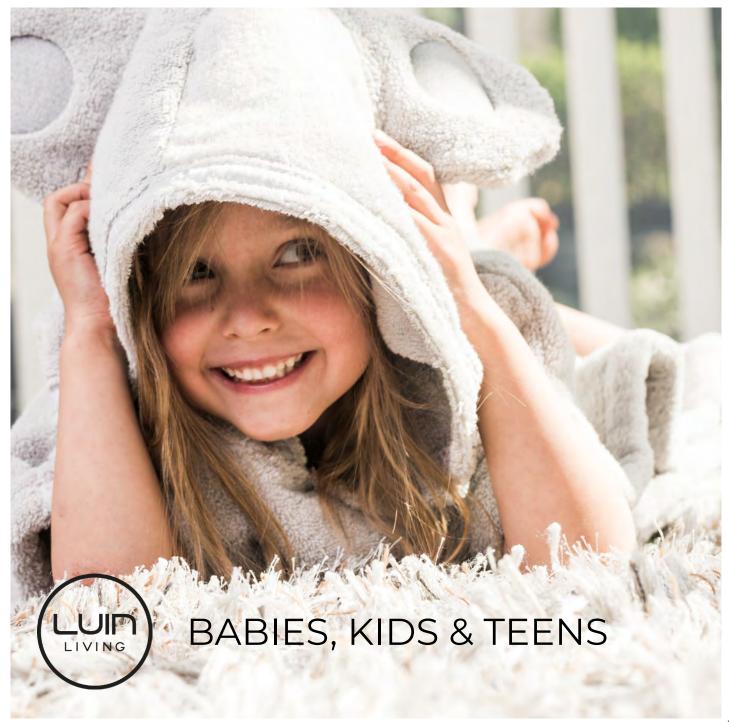

# We love children

WELCOME TO EXPLORE OUR TIMELESS
SCANDINAVIAN BATHING AND BEDDING
COLLECTIONS FOR THE CHILDREN

All our children's products are desiged with pure love and based on our own experience as mothers of two. The quality and safety matters the most, but we also want to pamper the little family members with luxurious softness and gentle touch. Also, an important part of children's everyday indulgence is to have some fun and play around. They just love to bath and we want to make that good feeling last for long. Whether a towel or duvet cover, the children surely deserve only the best. Don't you agree?

#### KIDS' BATHROBES & PONCHOS

SIZES

BATHROBES:

110cm, 43" in for children ages 3-5 130cm, 51" in for children ages 5-8 150cm, 59" in for children ages 9-12

Belt attached to the back of the robe.

PONCHOS: Small – for children ages 1-5