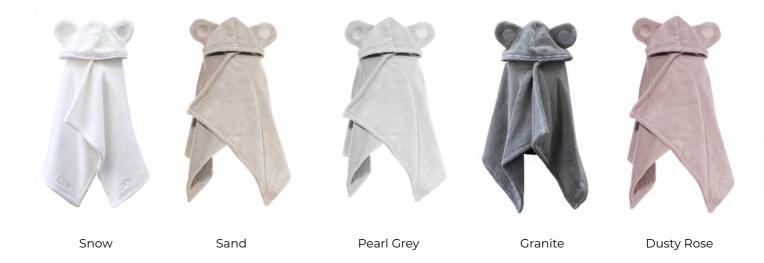

# We love children

WELCOME TO EXPLORE OUR TIMELESS
SCANDINAVIAN BATHING AND BEDDING
COLLECTIONS FOR THE CHILDREN

All our children's products are desiged with pure love and based on our own experience as mothers of two. The quality and safety matters the most, but we also want to pamper the little family members with luxurious softness and gentle touch. Also, an important part of children's everyday indulgence is to have some fun and play around. They just love to bath and we want to make that good feeling last for long. Whether a towel or duvet cover, the children surely deserve only the best. Don't you agree?

Noora and Mari,
Mothers and Friends
Founders and Designers of Luin Living





# Our timeless natural colour palette







## BABY CAPE TOWELS



SIZES

One size

60 x 120 cm

24" x 47" in

Generous size from newborn to 5 years.



#### KIDS' BATHROBES & PONCHOS



SIZES

110cm, 43" in for children ages 3-5 130cm, 51" in for children ages 5-8

BATHROBES:

150cm, 59" in for children ages 9-12

Belt attached to the back of the robe.

PONCHOS: Small – for children ages 1-5 Large – for children ages 5-10



#### HAIR TOWELS



SIZES

One size fits all ages and hair lengths.

Special design and snap fastener for a comfortable use.

Comes in an elegant gift box.

11



#### BATHING WEAR FOR TEENS

Find our adults best sellers for the teens too. Same sizing and harmonic color palette for the little bit bigger adventurers.



XS, S, M, L, XL SIZES

Unisex Bathrobe

Slippers XS (34-36) S/M (37-40) L/XL (41-44)

13

## TEENS' PONCHOS



SIZ