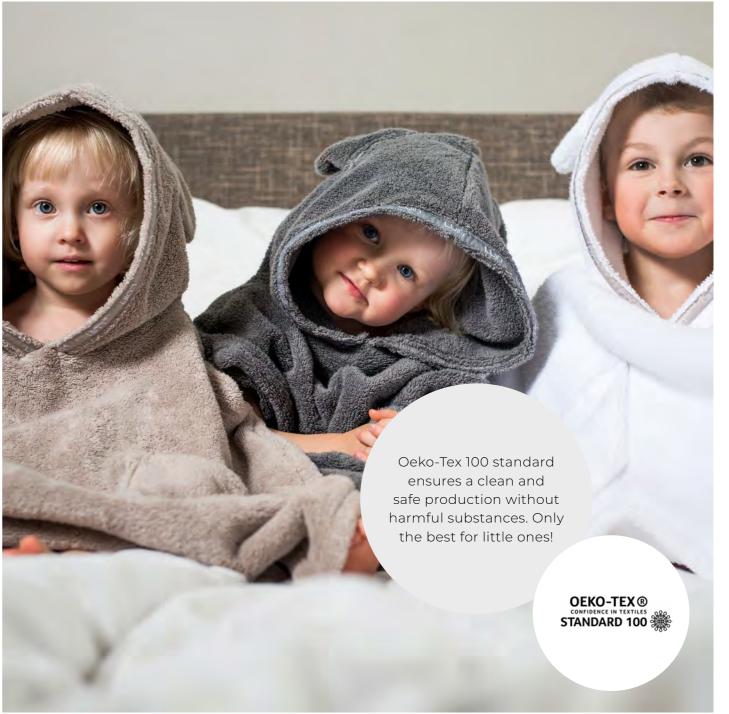

#### KIDS' BATHROBES & PONCHOS

SIZES

110cm, 43" in for children ages 3-5 130cm, 51" in for children ages 5-8

BATHROBES:

150cm, 59" in for children ages 9-12

Belt attached to the back of the robe.

PONCHOS: Small – for children ages 1-5 Large – for children ages 5-10