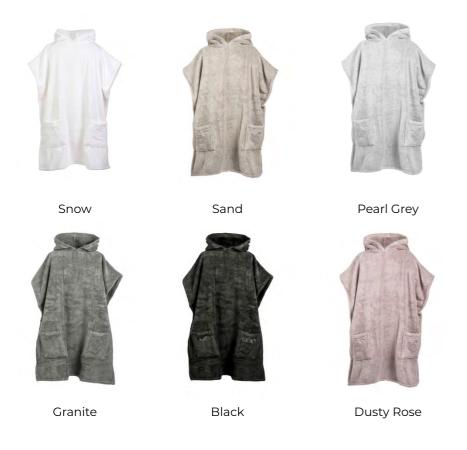

#### KIDS' BATHROBES & PONCHOS

SIZES

110cm, 43" in for children ages 3-5 130cm, 51" in for children ages 5-8

BATHROBES:

150cm, 59" in for children ages 9-12

Belt attached to the back of the robe.

PONCHOS: Small – for children ages 1-5 Large – for children ages 5-10

## TEENS' PONCHOS

SIZES

S/M: Length 90 cm x Width 80 cm, 35" x 31" in L/XL: Length 100 cm x Width 85 cm, 39" x 33" in

Sand

Pearl Grey

Granite