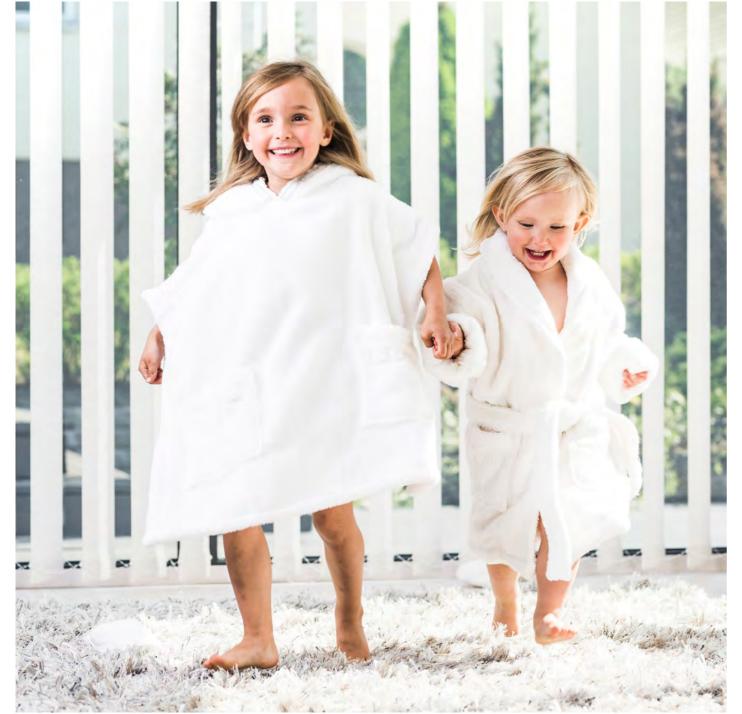

#### KIDS' BATHROBES & PONCHOS

SIZES

110cm, 43" in for children ages 3-5 130cm, 51" in for children ages 5-8

BATHROBES:

150cm, 59" in for children ages 9-12

Belt attached to the back of the robe.

PONCHOS: Small – for children ages 1-5 Large – for children ages 5-10