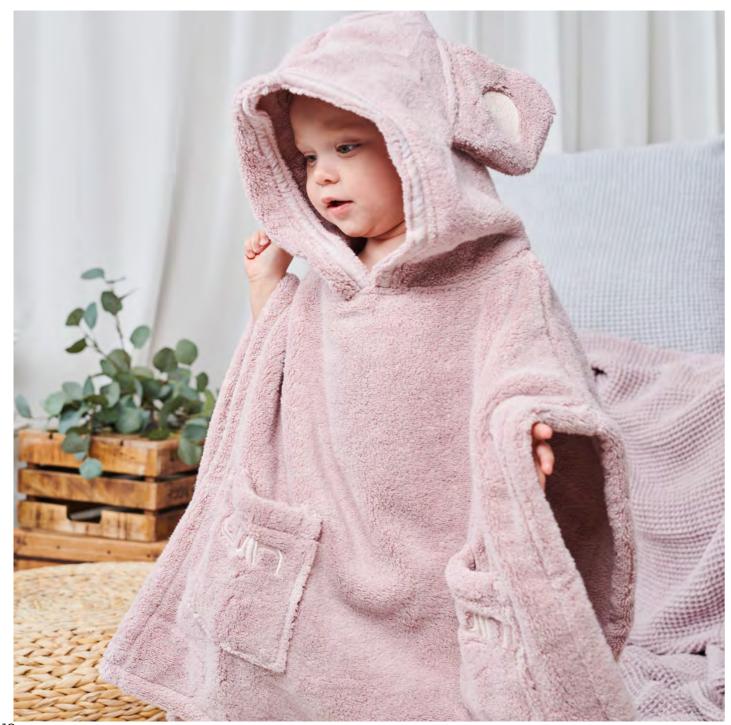

#### KIDS' BATHROBES & PONCHOS

SIZES

110cm, 43" in for children ages 3-5 130cm, 51" in for children ages 5-8

BATHROBES:

150cm, 59" in for children ages 9-12

Belt attached to the back of the robe.

PONCHOS: Small – for children ages 1-5 Large – for children ages 5-10