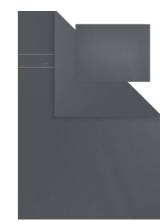

# Our timeless natural colour palette

## TEENS' PONCHOS

SIZES

S/M: Length 90 cm x Width 80 cm, 35" x 31" in L/XL: Length 100 cm x Width 85 cm, 39" x 33" in

Sand

Pearl Grey

Granite