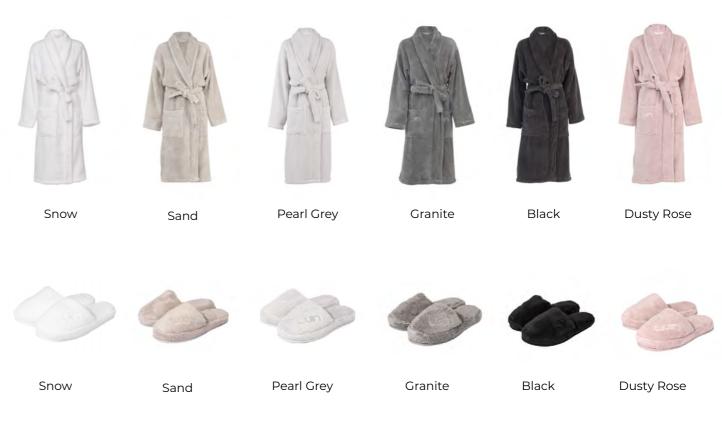

#### KIDS' BATHROBES & PONCHOS

SIZES

110cm, 43" in for children ages 3-5 130cm, 51" in for children ages 5-8

BATHROBES:

150cm, 59" in for children ages 9-12

Belt attached to the back of the robe.

PONCHOS: Small – for children ages 1-5 Large – for children ages 5-10

#### BATHING WEAR FOR TEENS

Find our adults best sellers for the teens too. Same sizing and harmonic color palette for the little bit bigger adventurers.

XS, S, M, L, XL SIZES

Unisex Bathrobe

Slippers XS (34-36) S/M (37-40) L/XL (41-44)