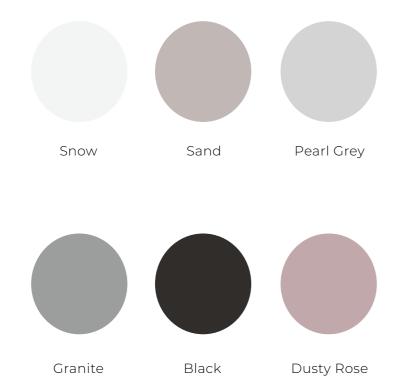

# We love children

WELCOME TO EXPLORE OUR TIMELESS
SCANDINAVIAN BATHING AND BEDDING
COLLECTIONS FOR THE CHILDREN

All our children's products are desiged with pure love and based on our own experience as mothers of two. The quality and safety matters the most, but we also want to pamper the little family members with luxurious softness and gentle touch. Also, an important part of children's everyday indulgence is to have some fun and play around. They just love to bath and we want to make that good feeling last for long. Whether a towel or duvet cover, the children surely deserve only the best. Don't you agree?

Noora and Mari,
Mothers and Friends
Founders and Designers of Luin Living





# Our timeless natural colour palette







## BABY CAPE TOWELS



SIZES

One size

60 x 120 cm

24" x 47" in

Generous size from newborn to 5 years.



#### KIDS' BATHROBES & PONCHOS



SIZES

110cm, 43" in for children ages 3-5 130cm, 51" in for children ages 5-8

BATHROBES:

150cm, 59" in for children ages 9-12

Belt attached to the back of the robe.

PONCHOS: Small – for children ages 1-5 Large – for children ages 5-10



#### HAIR TOWELS



SIZES

One size fits all ages and hair lengths.

Special design and snap fastener for a comfortable use.

Comes in an elegant gift box.

11



#### BATHING WEAR FOR TEENS

Find our adults best sellers for the teens too. Same sizing and harmonic color palette for the little bit bigger adventurers.



XS, S, M, L, XL SIZES

Unisex Bathrobe

Slippers XS (34-36) S/M (37-40) L/XL (41-44)

1