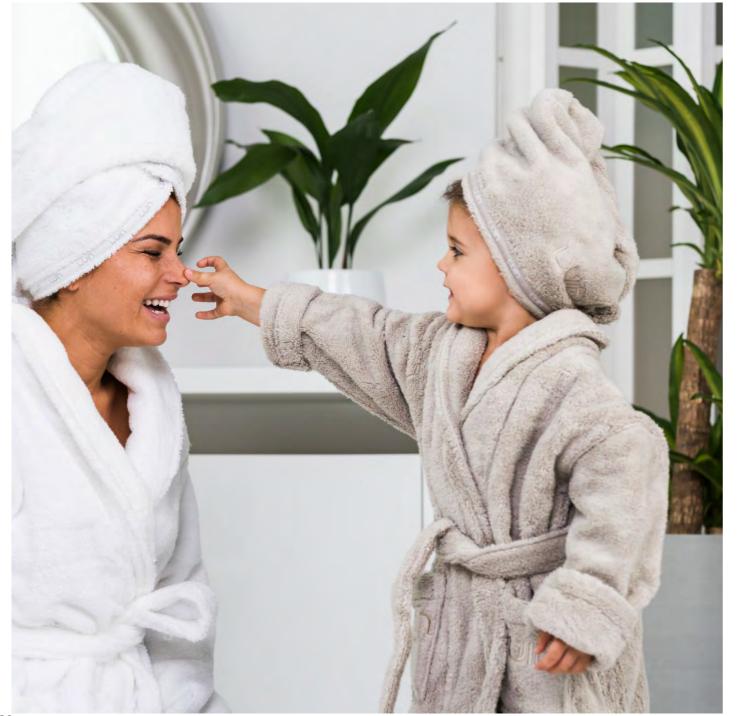

#### KIDS' BATHROBES & PONCHOS

SIZES

110cm, 43" in for children ages 3-5 130cm, 51" in for children ages 5-8

BATHROBES:

150cm, 59" in for children ages 9-12

Belt attached to the back of the robe.

PONCHOS: Small – for children ages 1-5 Large – for children ages 5-10