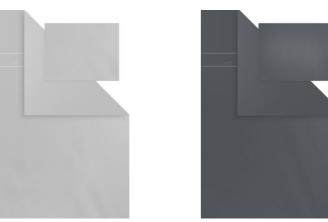

# Our timeless natural colour palette

## TEENS' PONCHOS

SIZES

S/M: Length 90 cm x Width 80 cm, 35" x 31" in L/XL: Length 100 cm x Width 85 cm, 39" x 33" in

Sand

Pearl Grey

Granite