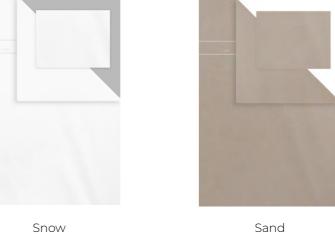

# Our timeless natural colour palette

## TEENS' PONCHOS

SIZES

S/M: Length 90 cm x Width 80 cm, 35" x 31" in L/XL: Length 100 cm x Width 85 cm, 39" x 33" in

Sand

Pearl Grey

Granite