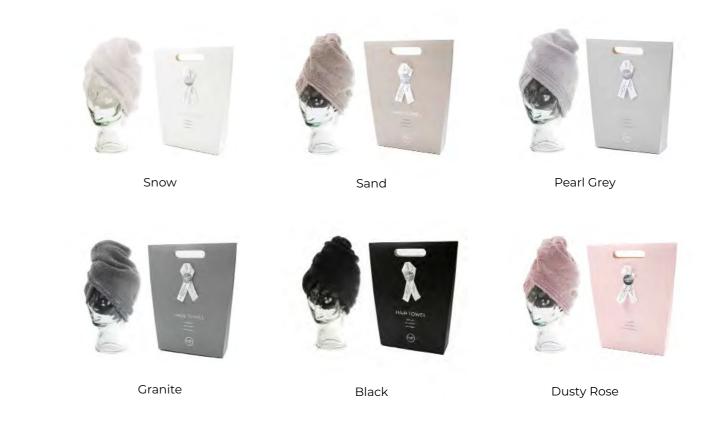

#### HAIR TOWELS

SIZES

One size fits all ages and hair lengths.

Special design and snap fastener for a comfortable use.

Comes in an elegant gift box.

11