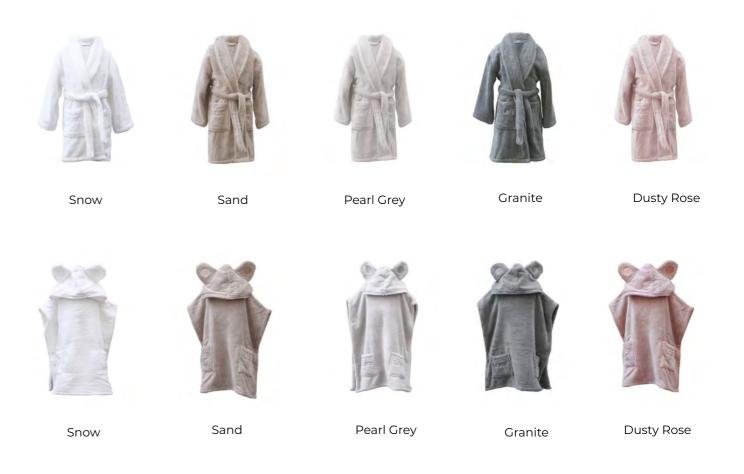

# Our timeless natural colour palette

#### KIDS' BATHROBES & PONCHOS

SIZES

110cm, 43" in for children ages 3-5 130cm, 51" in for children ages 5-8

BATHROBES:

150cm, 59" in for children ages 9-12

Belt attached to the back of the robe.

PONCHOS: Small – for children ages 1-5 Large – for children ages 5-10