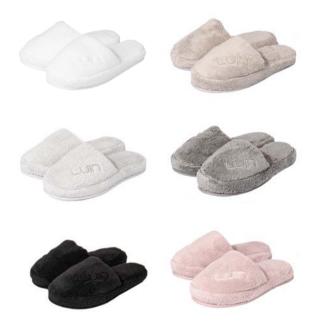

#### COSY SLIPPERS

XS (34-36)

S/M (37-40)

L/XL (41-44)

Machine washable.

BABY CAPE TOWEL 0-5 yrs

ONE SIZE

60x120 cm, 24x47 in