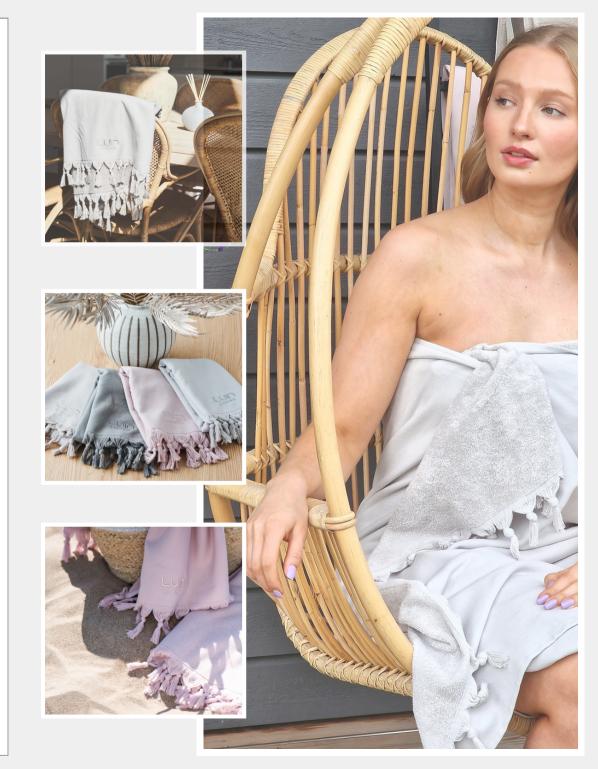

## SERENE handmade rug collection

Handmade Serene rugs are made of 100% recycled pre-consumer cotton. The cotton comes from the waste of ring spinning process of other textile factories. Used and recycled natural fibers loose their strength and abilities over time, so using pre-consumer unused leftovers means that the cotton is still as good as new virgin fiber but without loss of strength in quality and without environmental issues with cotton cultivation.

Ecological Serene rugs are ideal for the bathroom, living room, bedroom or any other space at home. Harmonious color and design details make the rug a timeless treasure and the weaving technique makes it last for long.

#### DECORATIVE RUGS

60x80 cm, 23x31 in 70x120 cm, 27x47 in 70x200 cm, 27x78 in

The Daydream Collection is an elegant and decorative selection that fits all interior décor and all atmospheres.

Made of natural 100% cotton, the line combines timeless design, easy maintenance and soft touches to be the perfect accessories for those precious moments at home.