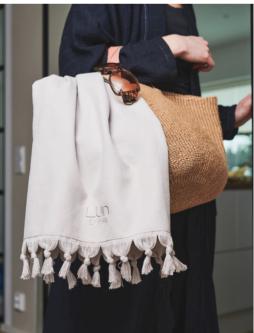

#### - the good conscious — PURE ORGANIC

bath & beach collection

Luin Living Organic Bath & Beach Towel Collection is made of 100% organic cotton, down to every detail. These ecological hamam style towels are soft, light, absorbent and versatile in use. Other side of the towel is sleek and the other soft terry cloth.

Perfect for home & beach. Material dries quickly and fits to a small space. The whole production chain from yarn supplier to weaving, dyeing and finishing has GOTS certificate. Oeko-Tex certification guarantees no harmful substances are used in the production.

#### **TOWELS**

Hand Towel 50x70 cm, 20x32 in
Bath & Beach Towel 70x140 cm, 28x55 in
Bath & Beach Towel 100x180 cm, 39x71 in

One side is sleek and the other a soft terry cloth with hand knotted fringes.