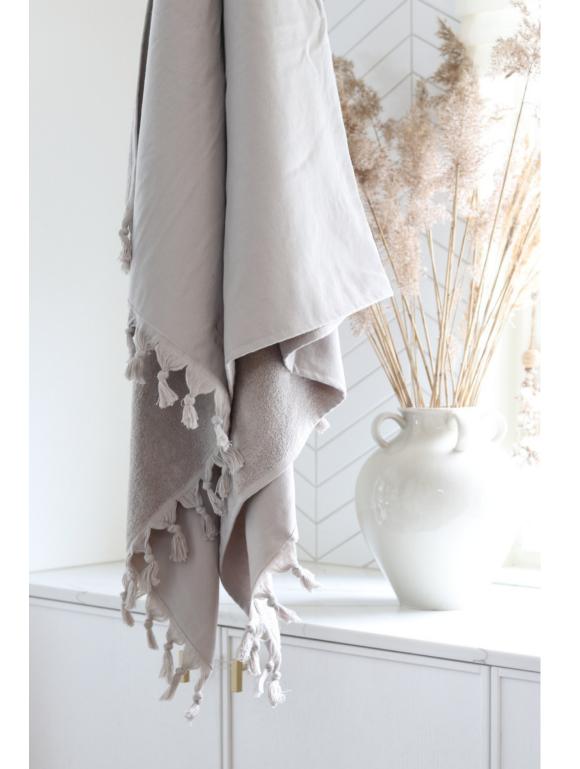

## SERENE handmade rug collection

Handmade Serene rugs are made of 100% recycled pre-consumer cotton. The cotton comes from the waste of ring spinning process of other textile factories. Used and recycled natural fibers loose their strength and abilities over time, so using pre-consumer unused leftovers means that the cotton is still as good as new virgin fiber but without loss of strength in quality and without environmental issues with cotton cultivation.

Ecological Serene rugs are ideal for the bathroom, living room, bedroom or any other space at home. Harmonious color and design details make the rug a timeless treasure and the weaving technique makes it last for long.