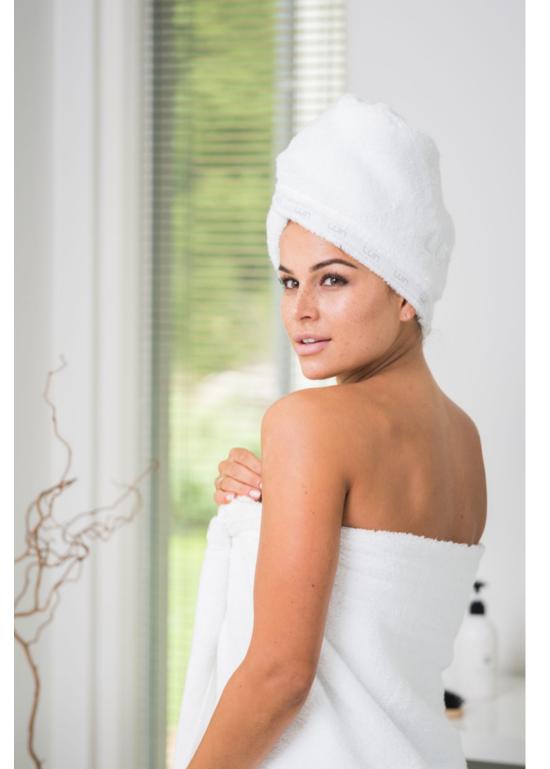

#### HAIR TOWELS

One size fits all ages and hair lengths.

Special design and snap fastener for a comfortable use.

Packed in an elegant gift box

SPA DRESS
The modern wrap towel for women

S/M, L/XL

Comfortable to use with hidden snap fasteners and elastic band in the back of the towel.