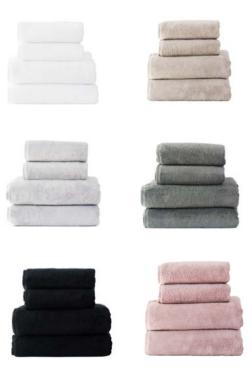

#### THE DESIGN VISION

Pure cosyness, elegant details and 6 timeless colors

In our designs, we like to keep it simple. We rely on three pillars; pure cosyness, elegant details and our six timeless colors.

#### **TOWELS**

Spa Towel 30x30 cm, 10x10 in
Facial Towel 30x50 cm, 12x20 in
Hand Towel 50x80 cm, 20x31 in
Bath Towel 70x140 cm, 28x51 in
Bath Sheet 100x150 cm, 39x59 in
Grande Towel 100x180 cm, 39x71 in