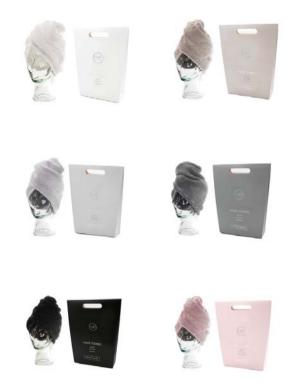

#### HAIR TOWELS

One size fits all ages and hair lengths.

Special design and snap fastener for a comfortable use.

Packed in an elegant gift box

SPA DRESS
The modern wrap towel for women

S/M, L/XL

Comfortable to use with hidden snap fasteners and elastic band in the back of the towel.