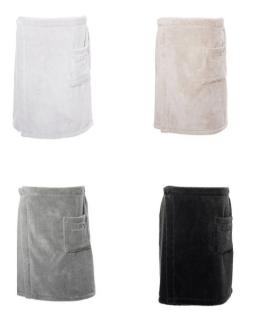

#### WRAP TOWEL FOR MEN

ONE SIZE 60x150 cm 24x59 in

Comfortable to use with hidden snap fasteners and elastic band in the back of the towel.