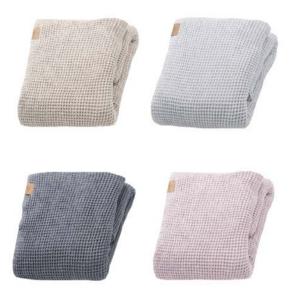

#### DECORATIVE RUGS

60x80 cm, 23x31 in 70x120 cm, 27x47 in 70x200 cm, 27x78 in

The Daydream Collection is an elegant and decorative selection that fits all interior décor and all atmospheres.

Made of natural 100% cotton, the line combines timeless design, easy maintenance and soft touches to be the perfect accessories for those precious moments at home.

#### THROWS

125x180 cm 49x71 in