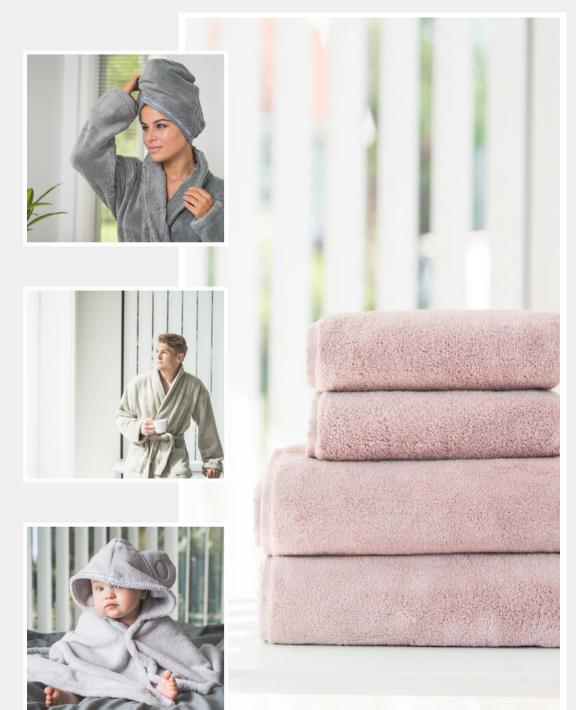

### YOUR HOME - YOUR SPA

bathing collection -

Your Home – Your Spa towel and bathing wear collection is the first Luin Living collection made of our unique signature towel material produced from the finest 100% long cotton fibers.

Luxuriously plush, soft and highly absorbent bathing products with elegant details.

OEKO-TEX®

CONFIDENCE IN TEXTILES

STANDARD 100

#### **TOWELS**

Spa Towel 30x30 cm, 10x10 in
Facial Towel 30x50 cm, 12x20 in
Hand Towel 50x80 cm, 20x31 in
Bath Towel 70x140 cm, 28x51 in
Bath Sheet 100x150 cm, 39x59 in
Grande Towel 100x180 cm, 39x71 in

#### UNISEX BATHROBES

XS, S, M, L, XL

#### HAIR TOWELS

One size fits all ages and hair lengths.

Special design and snap fastener for a comfortable use.

Packed in an elegant gift box

SPA DRESS
The modern wrap towel for women

S/M, L/XL

Comfortable to use with hidden snap fasteners and elastic band in the back of the towel.

#### COSY SLIPPERS

XS (34-36)

S/M (37-40)

L/XL (41-44)

Machine washable.

BABY CAPE TOWEL 0-5 yrs

ONE SIZE

60x120 cm, 24x47 in

Generous size from newborn to 5 years.

Snap fastener closure.

## KIDS BATHROBES 3-12 yrs

110 cm, 43 in - for children ages 3-5
130 cm, 51 in - for children ages 6-9
150 cm, 59 in - for children ages 10-12

Belt attached to the back of the robe.