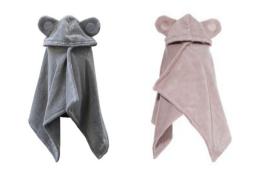

#### COSY SLIPPERS

XS (34-36)

S/M (37-40)

L/XL (41-44)

Machine washable.

BABY CAPE TOWEL 0-5 yrs

ONE SIZE

60x120 cm, 24x47 in

Generous size from newborn to 5 years.

Snap fastener closure.