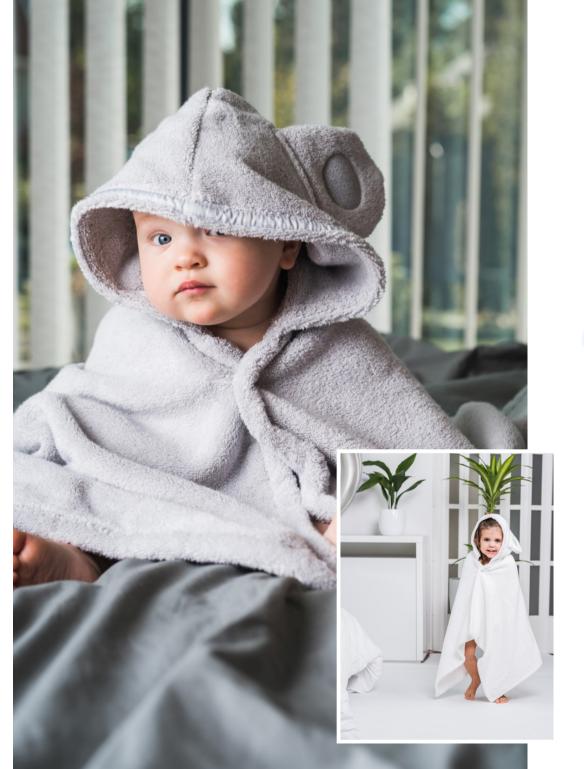

#### COSY SLIPPERS

XS (34-36)

S/M (37-40)

L/XL (41-44)

Machine washable.

BABY CAPE TOWEL 0-5 yrs

ONE SIZE

60x120 cm, 24x47 in

Generous size from newborn to 5 years.

Snap fastener closure.