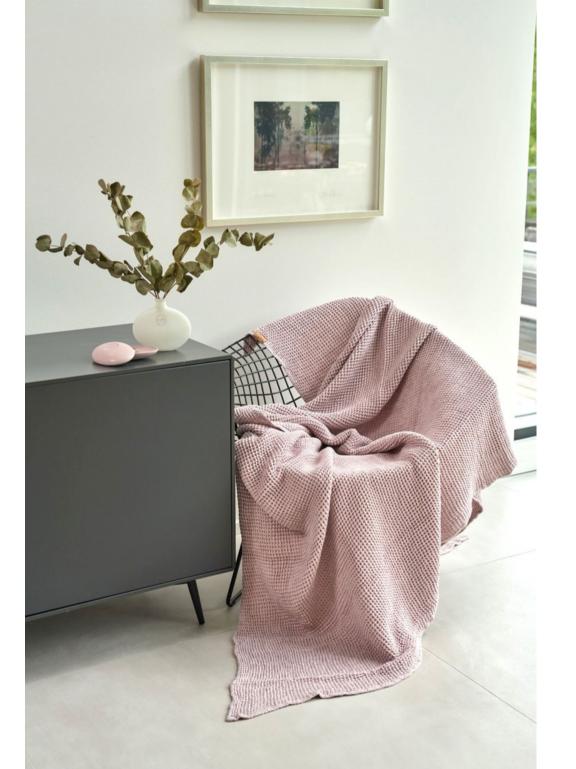

#### DECORATIVE RUGS

60x80 cm, 23x31 in 70x120 cm, 27x47 in 70x200 cm, 27x78 in

The Daydream Collection is an elegant and decorative selection that fits all interior décor and all atmospheres.

Made of natural 100% cotton, the line combines timeless design, easy maintenance and soft touches to be the perfect accessories for those precious moments at home.

#### THROWS

125x180 cm 49x71 in