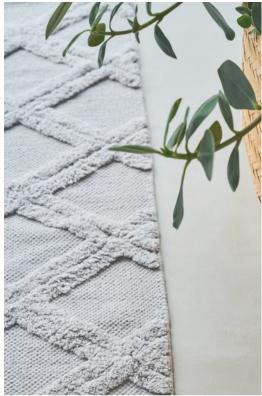

## SERENE handmade rug collection

Handmade Serene rugs are made of 100% recycled pre-consumer cotton. The cotton comes from the waste of ring spinning process of other textile factories. Used and recycled natural fibers loose their strength and abilities over time, so using pre-consumer unused leftovers means that the cotton is still as good as new virgin fiber but without loss of strength in quality and without environmental issues with cotton cultivation.

Ecological Serene rugs are ideal for the bathroom, living room, bedroom or any other space at home. Harmonious color and design details make the rug a timeless treasure and the weaving technique makes it last for long.

#### DECORATIVE RUGS

60x80 cm, 23x31 in 70x120 cm, 27x47 in 70x200 cm, 27x78 in

The Daydream Collection is an elegant and decorative selection that fits all interior décor and all atmospheres.

Made of natural 100% cotton, the line combines timeless design, easy maintenance and soft touches to be the perfect accessories for those precious moments at home.