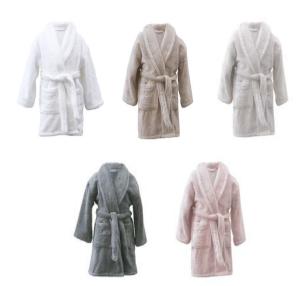

#### UNISEX BATHROBES

XS, S, M, L, XL

## KIDS BATHROBES 3-12 yrs

110 cm, 43 in - for children ages 3-5
130 cm, 51 in - for children ages 6-9
150 cm, 59 in - for children ages 10-12

Belt attached to the back of the robe.