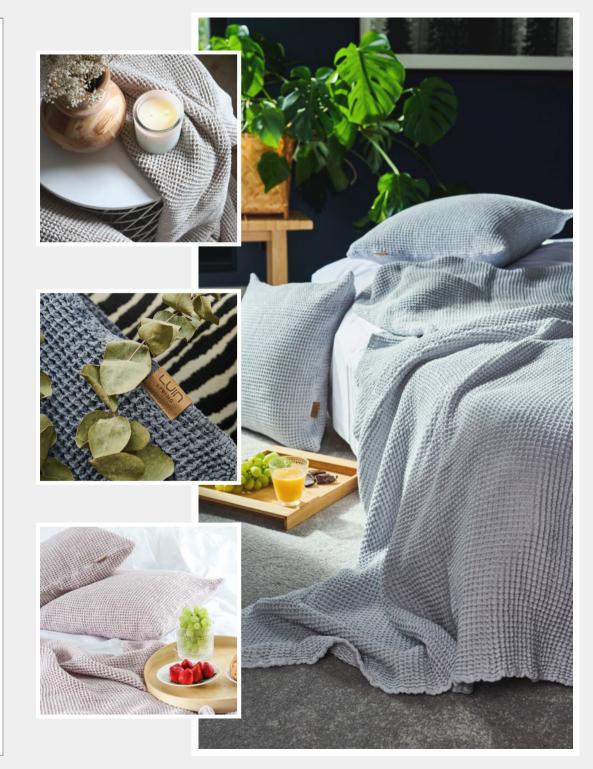

#### DECORATIVE RUGS

60x80 cm, 23x31 in 70x120 cm, 27x47 in 70x200 cm, 27x78 in

The Daydream Collection is an elegant and decorative selection that fits all interior décor and all atmospheres.

Made of natural 100% cotton, the line combines timeless design, easy maintenance and soft touches to be the perfect accessories for those precious moments at home.

#### THROWS

125x180 cm 49x71 in

### **CUSHION COVERS**

50x50 cm 19x19 in