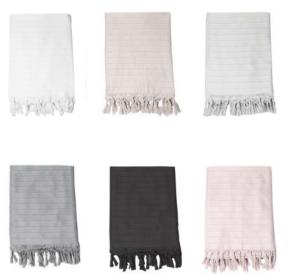

#### - the good conscious — PURE ORGANIC

bath & beach collection

Luin Living Organic Bath & Beach Towel Collection is made of 100% organic cotton, down to every detail. These ecological hamam style towels are soft, light, absorbent and versatile in use. Other side of the towel is sleek and the other soft terry cloth.

#### **TOWELS**

Hand Towel 50x70 cm, 20x32 in
Bath & Beach Towel 70x140 cm, 28x55 in
Bath & Beach Towel 100x180 cm, 39x71 in

One side is sleek and the other a soft terry cloth with hand knotted fringes.