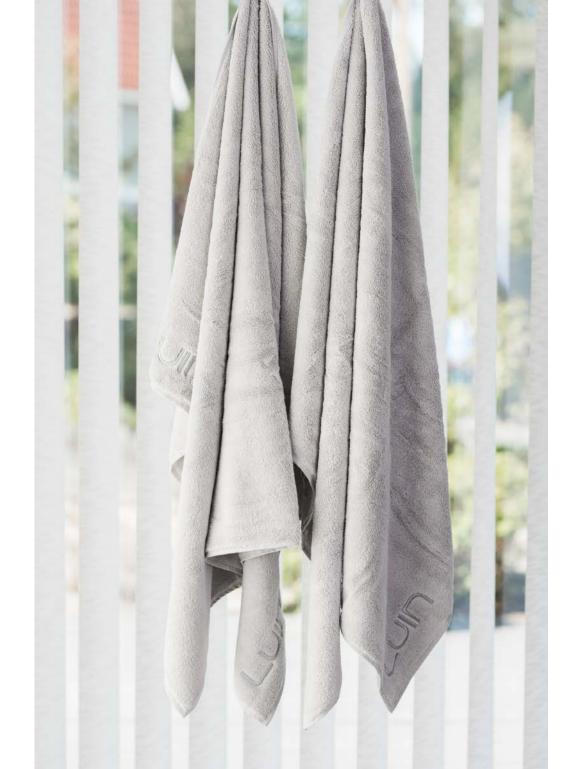

#### HAIR TOWELS

One size fits all ages and hair lengths.

Special design and snap fastener for a comfortable use.

Packed in an elegant gift box

SPA DRESS
The modern wrap towel for women

S/M, L/XL

Comfortable to use with hidden snap fasteners and elastic band in the back of the towel.

#### WRAP TOWEL FOR MEN

ONE SIZE 60x150 cm 24x59 in

Comfortable to use with hidden snap fasteners and elastic band in the back of the towel.