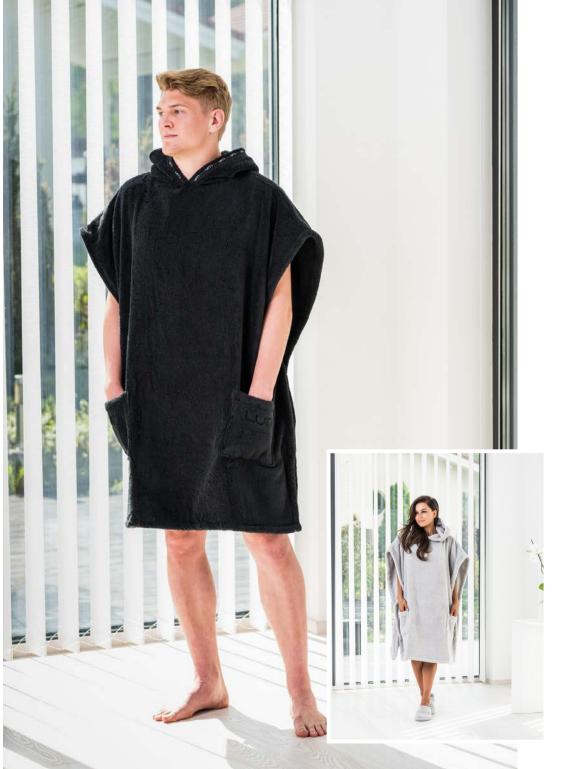

#### UNISEX PONCHO TOWELS

S/M length x width: 90x80cm, 35x31 in L/XL length x width: 100x85cm, 39x33 in

Snap fastener attachment on the sides.