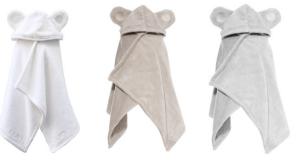

#### COSY SLIPPERS

XS (34-36)

S/M (37-40)

L/XL (41-44)

Machine washable.

BABY CAPE TOWEL 0-5 yrs

ONE SIZE

60x120 cm, 24x47 in

Generous size from newborn to 5 years.

Snap fastener closure.