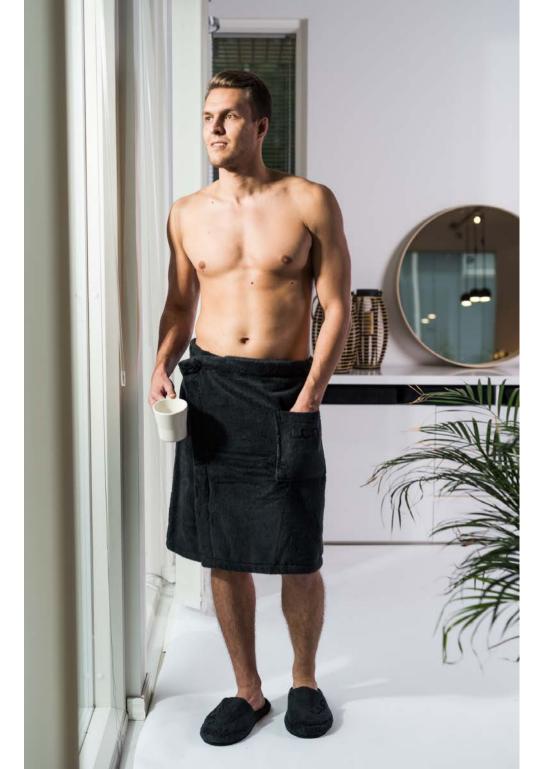

#### WRAP TOWEL FOR MEN

ONE SIZE 60x150 cm 24x59 in

Comfortable to use with hidden snap fasteners and elastic band in the back of the towel.