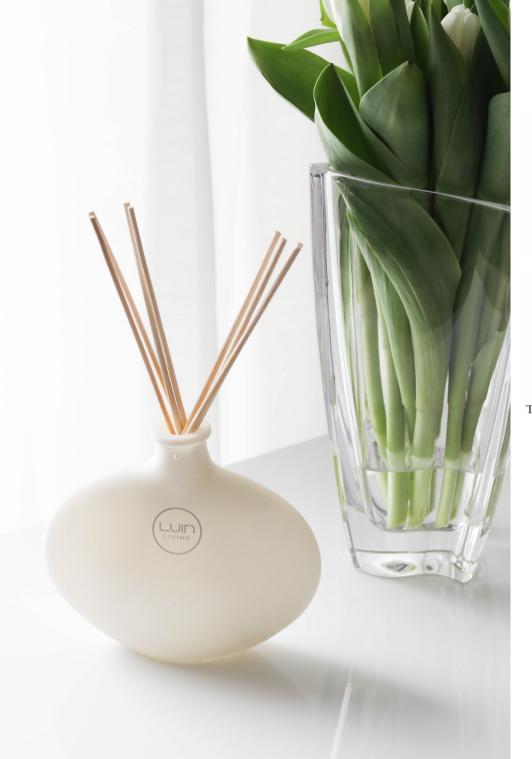

# SENSES home fragrance collection

Our ambition is all about bringing the good vibes and relaxation to everyday life.

We designed our Home Fragrance collection based on different atmospheres at home.

Are you feeling Happy? Maybe you want to get Cosy? Or are you ready for some Bubbles?

#### REED DIFFUSERS

Bring me the SUNSHINE Watermelon & Apple

Let me get COSY
Lily & Cotton

Taking my moment to DAYDREAM
Cotton Candy & Passion Fuit

Because I'm HAPPY
Red Berries & Pine

**I'm after pure INDULGENCE**White Truffle & Cognac

I'm ready for some BUBBLES
Champagne & Pomelo

DIFFUSER 200 ml
Time for usage 6 months
Width 15cm, height 13cm,
depth 4cm

REFILL 200 ml

Time for usage 6 months
Includes reed sticks