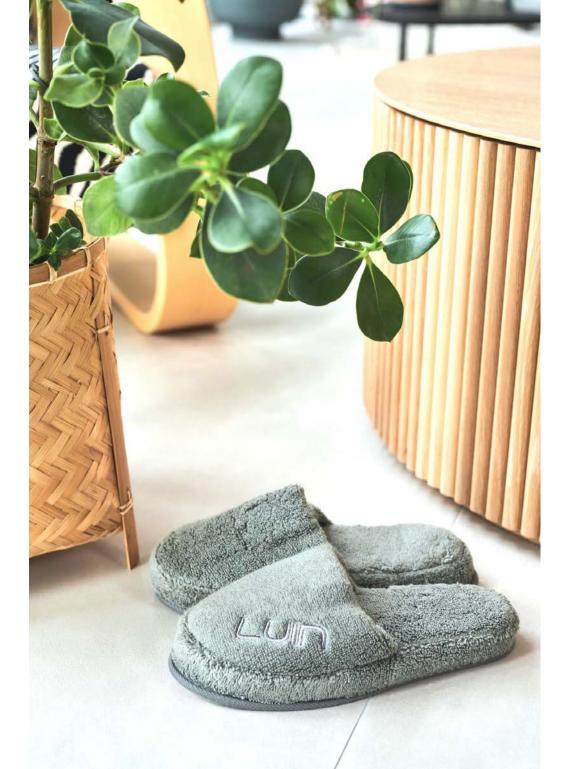

#### COSY SLIPPERS

XS (34-36)

S/M (37-40)

L/XL (41-44)

Machine washable.

BABY CAPE TOWEL 0-5 yrs

ONE SIZE

60x120 cm, 24x47 in