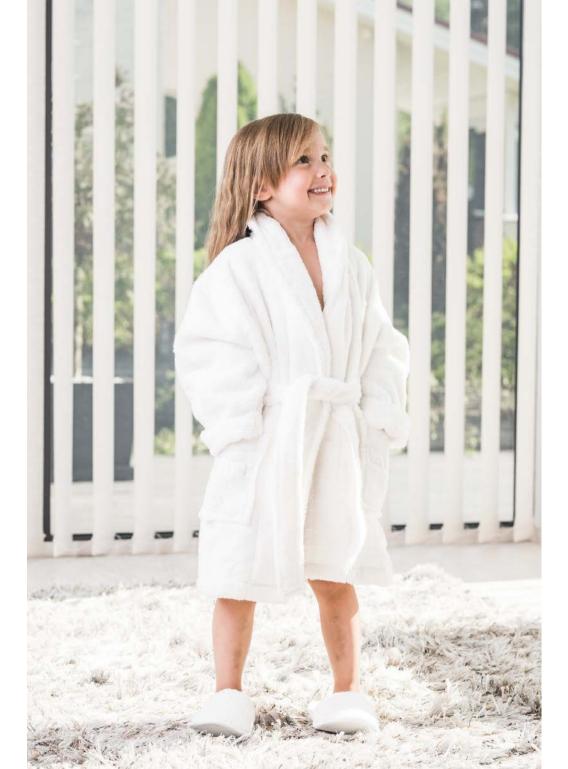

#### UNISEX BATHROBES

XS, S, M, L, XL

## KIDS BATHROBES 3-12 yrs

110 cm, 43 in - for children ages 3-5
130 cm, 51 in - for children ages 6-9
150 cm, 59 in - for children ages 10-12

Belt attached to the back of the robe.