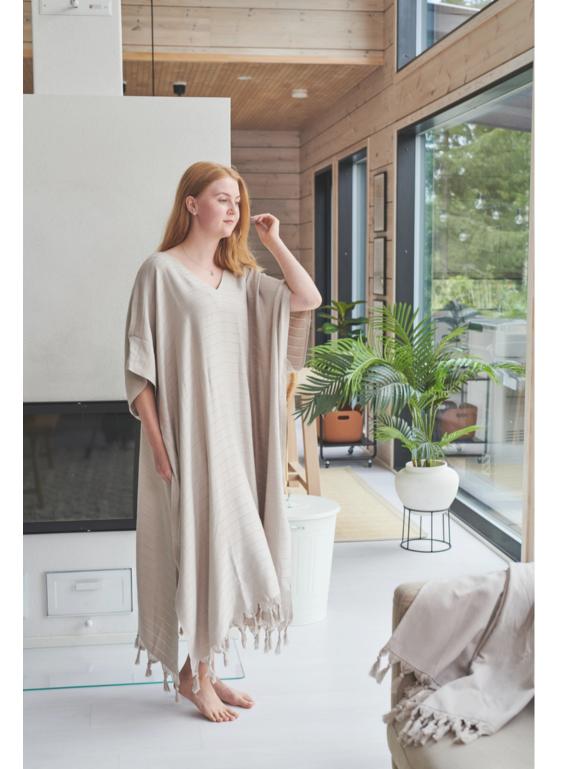

BAMBOO

lifestyle collection

Luin Living's Bamboo collection is a tribute to the ecological, lightweight and cashmere-soft bamboo.

These timeless casual home and lifestyle products are designed to indulge you with their multiple ways of use. Use them at home or mix them with your favourite outfits and wear them anytime, anywhere.

#### KAFTANS

ONE SIZE
Width x Length
90x120 cm
35x47 in

#### MORNING GOWNS

S/M, L/XL

Can be used as a lightweight morning gown, bathrobe or cardigan. Wear as you please.