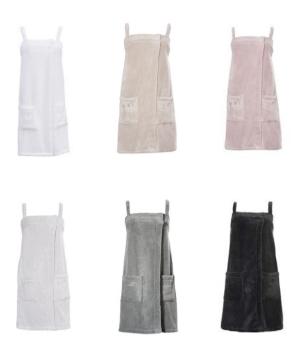

#### HAIR TOWELS

One size fits all ages and hair lengths.

Special design and snap fastener for a comfortable use.

Packed in an elegant gift box

SPA DRESS
The modern wrap towel for women

S/M, L/XL

Comfortable to use with hidden snap fasteners and elastic band in the back of the towel.

#### WRAP TOWEL FOR MEN

ONE SIZE 60x150 cm 24x59 in

Comfortable to use with hidden snap fasteners and elastic band in the back of the towel.