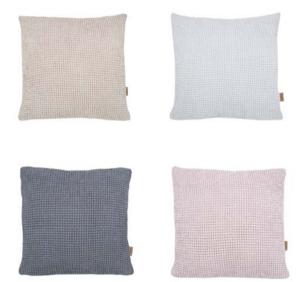

#### DECORATIVE RUGS

60x80 cm, 23x31 in 70x120 cm, 27x47 in 70x200 cm, 27x78 in

The Daydream Collection is an elegant and decorative selection that fits all interior décor and all atmospheres.

Made of natural 100% cotton, the line combines timeless design, easy maintenance and soft touches to be the perfect accessories for those precious moments at home.

### **CUSHION COVERS**

50x50 cm 19x19 in