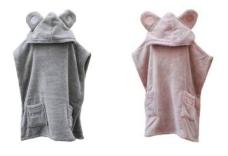

#### COSY SLIPPERS

XS (34-36)

S/M (37-40)

L/XL (41-44)

Machine washable.

BABY CAPE TOWEL 0-5 yrs

ONE SIZE

60x120 cm, 24x47 in

Generous size from newborn to 5 years.

Snap fastener closure.