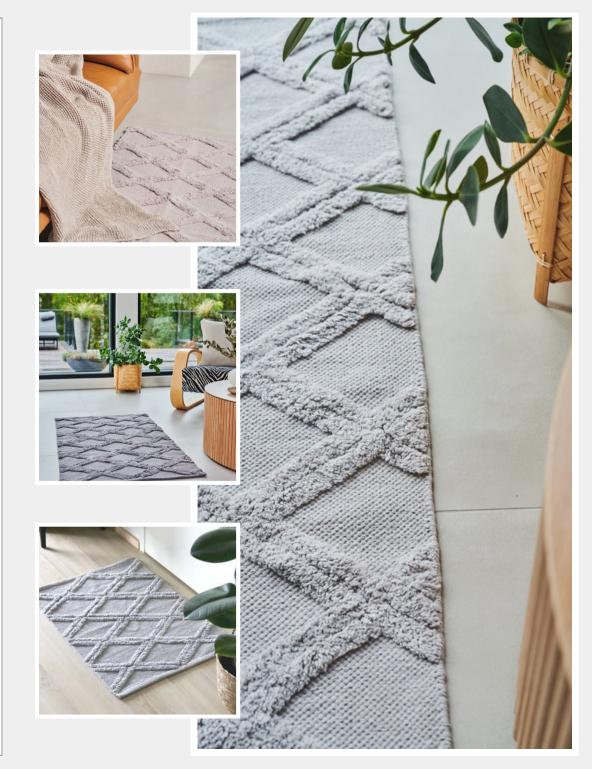

#### **BATH MATS**

We always use a pampering bath mat to dry the feet after a nice bath or shower in a hotel. Why not make it a nice routine at homes as well?

Our Bath Mat is a modern stylish choice with guaranteed softness of 100% cotton. Two sizes to choose from.

#### BATH MATS

70x90 cm, 27x35 in 70x120 cm, 27x47 in