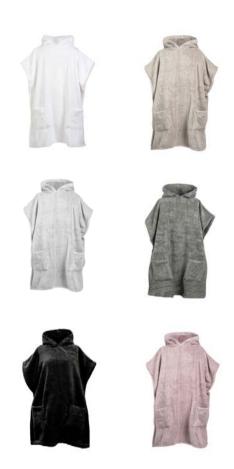

#### UNISEX PONCHO TOWELS

S/M length x width: 90x80cm, 35x31 in L/XL length x width: 100x85cm, 39x33 in

Snap fastener attachment on the sides.

#### KIDS PONCHO TOWELS 1-10 yrs

Small – for children ages 1-5 Large – for children ages 5-10