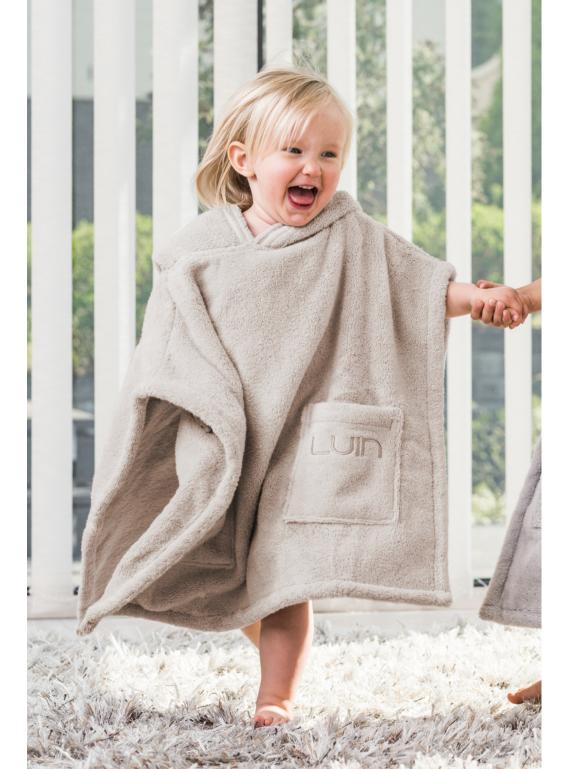

#### KIDS PONCHO TOWELS 1-10 yrs

Small – for children ages 1-5 Large – for children ages 5-10