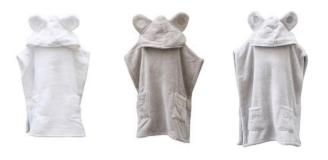

#### KIDS PONCHO TOWELS 1-10 yrs

Small – for children ages 1-5 Large – for children ages 5-10