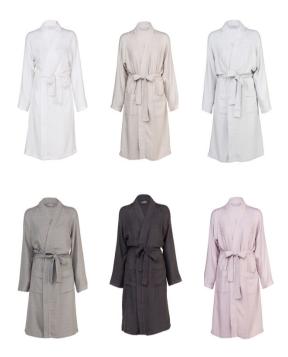

armful substances are used in the production.



OEKO-TEX®

CONFIDENCE IN TEXTILES

STANDARD 100





#### **TOWELS**









Hand Towel 50x70 cm, 20x32 in
Bath & Beach Towel 70x140 cm, 28x55 in
Bath & Beach Towel 100x180 cm, 39x71 in

One side is sleek and the other a soft terry cloth with hand knotted fringes.

BAMBOO

lifestyle collection

Luin Living's Bamboo collection is a tribute to the ecological, lightweight and cashmere-soft bamboo.

These timeless casual home and lifestyle products are designed to indulge you with their multiple ways of use. Use them at home or mix them with your favourite outfits and wear them anytime, anywhere.



OEKO-TEX®

CONFIDENCE IN TEXTILES

STANDARD 100





#### KAFTANS













ONE SIZE
Width x Length
90x120 cm
35x47 in





#### MORNING GOWNS



S/M, L/XL

Can be used as a lightweight morning gown, bathrobe or cardigan. Wear as you please.





#### TOWELS



ONE SIZE 90x180 cm, 35x71 in

This versatile piece works well as a towel, scarf or blanket. Use as you please.



#### **BATH MATS**

We always use a pampering bath mat to dry the feet after a nice bath or shower in a hotel. Why not make it a nice routine at homes as well?

Our Bath Mat is a modern stylish choice with guaranteed softness of 100% cotton. Two sizes to choose from.

OEKO-TEX®

CONFIDENCE IN TEXTILES

STANDARD 100





#### BATH MATS



70x90 cm, 27x35 in 70x120 cm, 27x47 in

## SERENE handmade rug collection

Handmade Serene rugs are made of 100% recycled pre-consumer cotton. The cotton comes from the waste of ring spinning process of other textile factories.