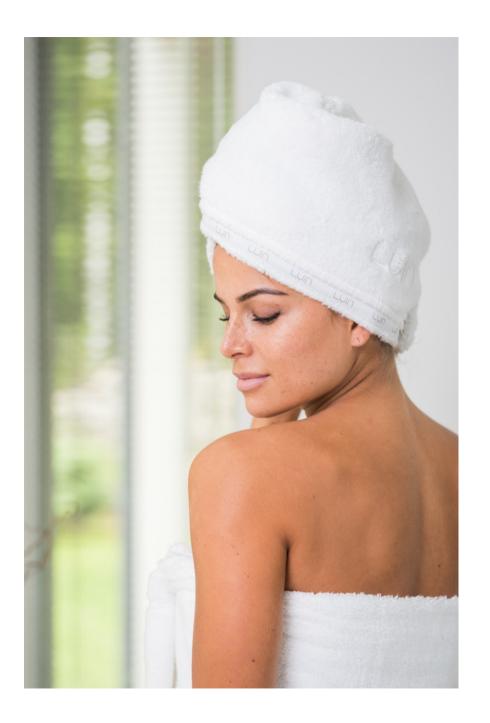

#### HAIR TOWELS

One size fits all ages and hair lengths.

Special design and snap fastener for a comfortable use.

Packed in an elegant gift box

SPA DRESS
The modern wrap towel for women

S/M, L/XL

Comfortable to use with hidden snap fasteners and elastic band in the back of the towel.