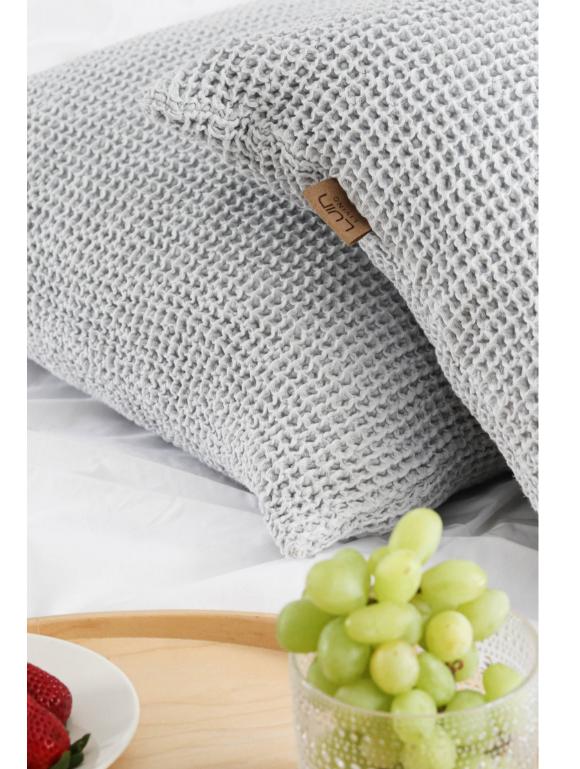

#### DECORATIVE RUGS

60x80 cm, 23x31 in 70x120 cm, 27x47 in 70x200 cm, 27x78 in

The Daydream Collection is an elegant and decorative selection that fits all interior décor and all atmospheres.

Made of natural 100% cotton, the line combines timeless design, easy maintenance and soft touches to be the perfect accessories for those precious moments at home.

### **CUSHION COVERS**

50x50 cm 19x19 in