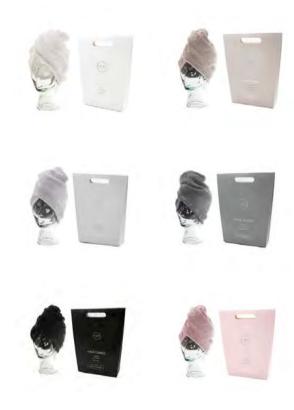

#### HAIR TOWELS

One size fits all ages and hair lengths.

Special design and snap fastener for a comfortable use.

Packed in an elegant gift box.

SPA DRESSES
The modern wrap towel for women

S/M, L/XL

Comfortable to use with hidden snap fasteners and elastic band on the back of the towel.

Luxuriously plush, soft and highly absorbent bathing products with elegant details.

OEKO-TEX®

CONFIDENCE IN TEXTILES

STANDARD 100