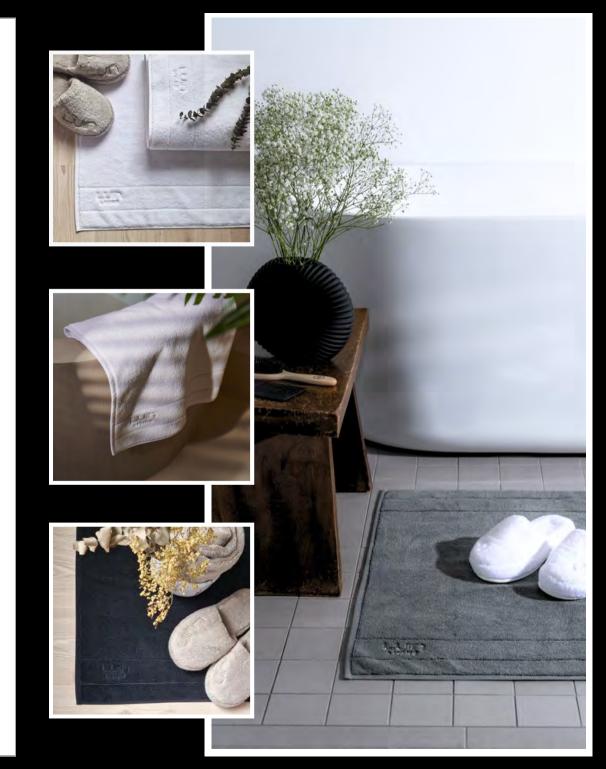

#### **BATH MATS**

We always use a pampering bath mat to dry the feet after a nice bath or shower in a hotel. Why not make it a nice routine at home as well?

Our Bath Mat is a modern stylish choice with guaranteed softness of 100% cotton. Two sizes to choose from.

#### BATH MATS

70x90 cm, 27x35 in 70x120 cm, 27x47 in

Handmade Serene rugs are made of 100% recycled pre-consumer cotton. The cotton comes from the waste of ring spinning process of other textile factories. Used and recycled natural fibers loose their strength and abilities over time, so using pre-consumer unused leftovers means that the cotton is still as good as new virgin fiber but without loss of strength in quality and without environmental issues with cotton cultivation.

Ecological Serene rugs are ideal for the bathroom, living room, bedroom or any other space at home. Harmonious color and design details make the rug a timeless treasure and the weaving technique makes it last for long.