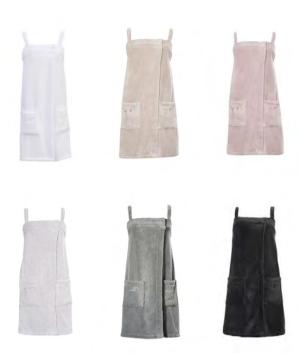

#### HAIR TOWELS

One size fits all ages and hair lengths.

Special design and snap fastener for a comfortable use.

Packed in an elegant gift box.

SPA DRESSES
The modern wrap towel for women

S/M, L/XL

Comfortable to use with hidden snap fasteners and elastic band on the back of the towel.