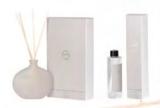

#### **REED DIFFUSERS**

Bring me the SUNSHINE Watermelon & Apple

Let me get COSY
Lily & Cotton

**Taking my moment to DAYDREAM**Cotton Candy & Passion Fuit

Because I'm HAPPY
Red Berries & Pine

I'm after pure INDULGENCE White Truffle & Cognac

I'm ready for some BUBBLES
Champagne & Pomelo

DIFFUSER 200 ml Width 15cm, height 13cm, depth 4cm REFILL 200 ml Includes new reed sticks