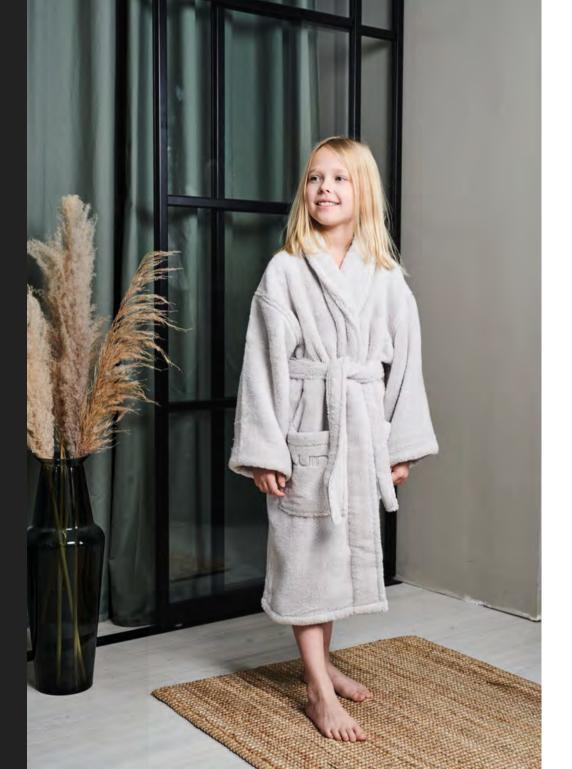

### KIDS BATHROBES 3-12 yrs

110 cm, 43 in - for children ages 3-5 130 cm, 51 in - for children ages 6-9 150 cm, 59 in - for children ages 10-12

Belt attached on the back of the robe.