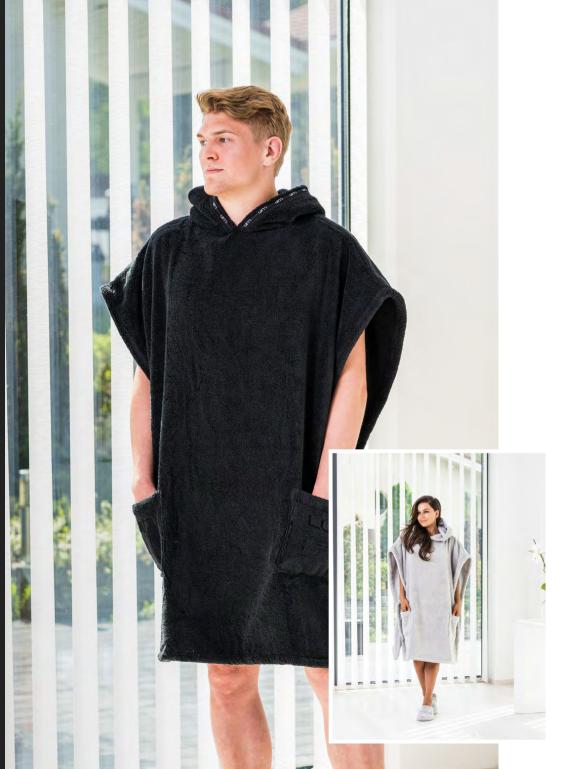

#### UNISEX PONCHO TOWELS

S/M length x width: 90x80 cm, 35x31 in L/XL length x width: 100x85 cm, 39x33 in

Snap fasteners on the sides.