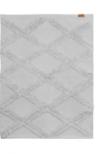

#### DECORATIVE RUGS

60x80 cm, 23x31 in 70x120 cm, 27x47 in 70x200 cm, 27x78 in

The Daydream Collection is an elegant and decorative selection that fits all interior décor and all atmospheres.

Made of natural 100% cotton, the line combines timeless design, easy maintenance and soft touches to be the perfect accessories for those precious moments at home.