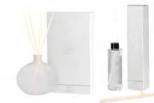

#### **REED DIFFUSERS**

Bring me the SUNSHINE Watermelon & Apple

Let me get COSY
Lily & Cotton

**Taking my moment to DAYDREAM**Cotton Candy & Passion Fuit

Because I'm HAPPY
Red Berries & Pine

I'm after pure INDULGENCE White Truffle & Cognac

I'm ready for some BUBBLES
Champagne & Pomelo

DIFFUSER 200 ml Width 15cm, height 13cm, depth 4cm REFILL 200 ml Includes new reed sticks