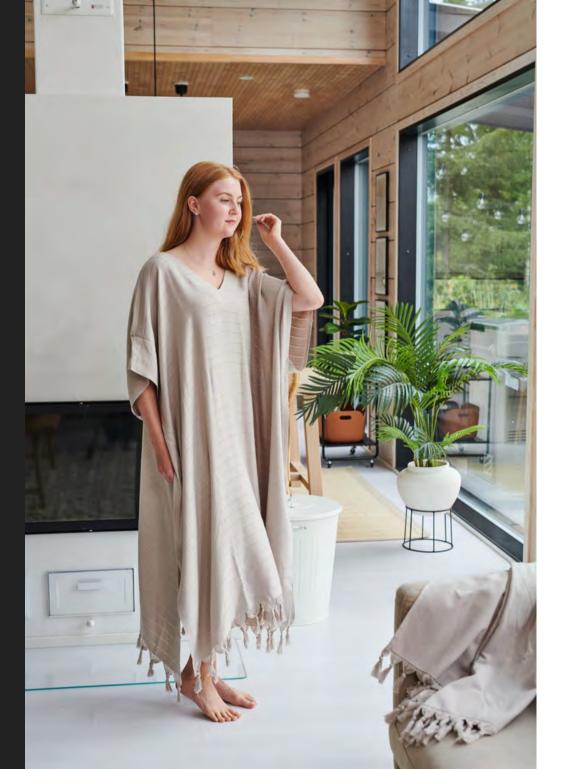

# KAFTANS

ONE SIZE
Width x Length
90x120 cm
35x47 in

#### MORNING GOWNS

S/M, L/XL

Can be used as a lightweight morning gown, bathrobe or cardigan. Wear as you please.