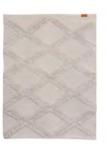

#### DECORATIVE RUGS

60x80 cm, 23x31 in 70x120 cm, 27x47 in 70x200 cm, 27x78 in

The Daydream Collection is an elegant and decorative selection that fits all interior décor and all atmospheres.

Made of natural 100% cotton, the line combines timeless design, easy maintenance and soft touches to be the perfect accessories for those precious moments at home.