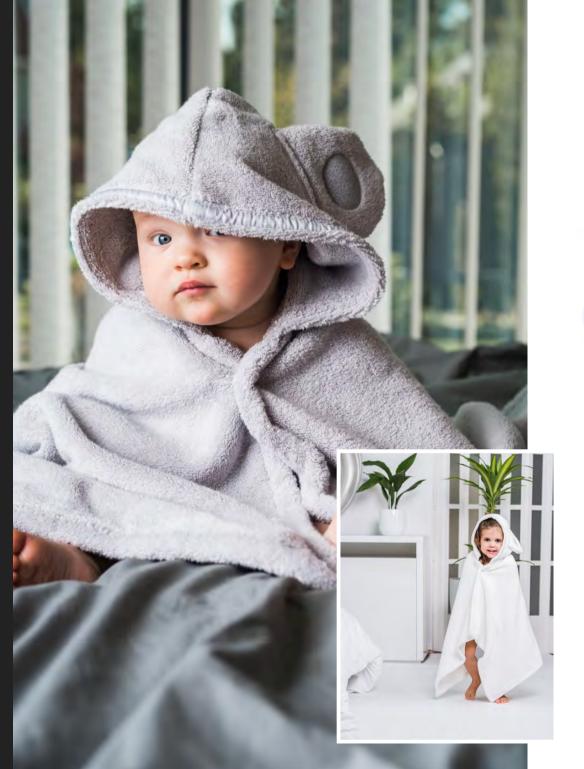

# BABY CAPE TOWELS 0-5 yrs

ONE SIZE 60x120 cm, 24x47 in

Generous size from newborn to 5 years.

Snap fastener closure.