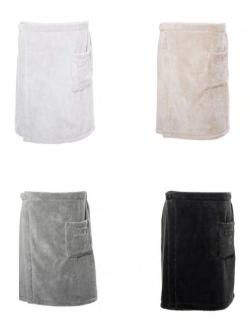

WRAP TOWELS

The cosy wrap towel for men

ONE SIZE 60x150 cm 24x59 in

Comfortable to use with hidden snap fasteners and elastic band on the back of the towel.