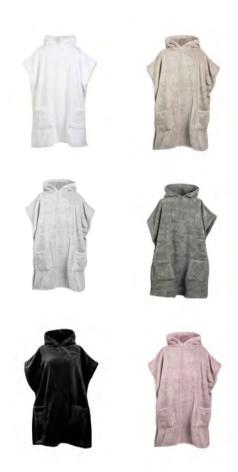

#### UNISEX PONCHO TOWELS

S/M length x width: 90x80 cm, 35x31 in L/XL length x width: 100x85 cm, 39x33 in

Snap fasteners on the sides.