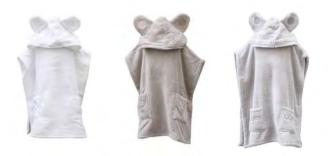

# BABY CAPE TOWELS 0-5 yrs

ONE SIZE 60x120 cm, 24x47 in

Generous size from newborn to 5 years.

Snap fastener closure.