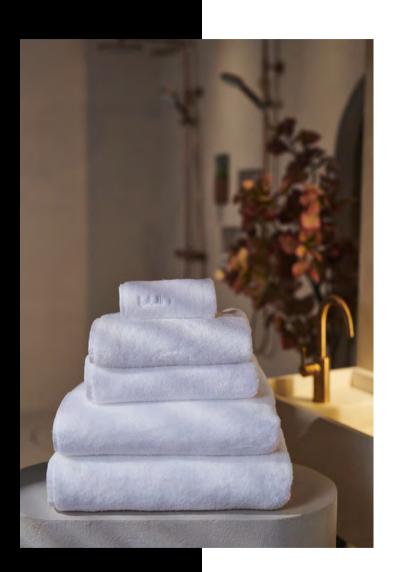

# YOUR HOME - YOUR SPA

bathing collection -

Your Home – Your Spa towel and bathing wear collection is the first Luin Living collection made of our unique signature towel material produced from the finest 100% long cotton fibers.

Luxuriously plush, soft and highly absorbent bathing products with elegant details.

OEKO-TEX®

CONFIDENCE IN TEXTILES

STANDARD 100

#### **TOWELS**

Spa Towel 30x30 cm, 12x12 in
Facial Towel 30x50 cm, 12x20 in
Hand Towel 50x80 cm, 20x31 in
Hand Towel 50x100 cm, 20x39 in
Bath Towel 70x140 cm, 28x51 in
Bath Sheet 100x150 cm, 39x59 in
Grande Towel 100x180 cm, 39x71 in