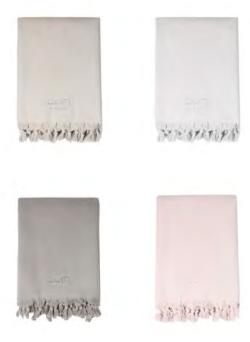

# — the good conscious —— PURE ORGANIC —— bath & beach collection ——

Luin Living Organic Bath & Beach Towel Collection is made of 100% organic cotton,

down to every detail. These ecological hamam style towels are soft, light, absorbent and versatile in use. One side of the towel is sleek and the

other a soft terry cloth.

Perfect for home & beach. The material dries quickly and fits into small spaces. The whole production chain from yarn supplier to weaving, dyeing and finishing has GOTS certificate.

#### **TOWELS**

Hand Towel 50x70 cm, 20x32 in
Bath & Beach Towel 70x140 cm, 28x55 in
Bath & Beach Towel 100x180 cm, 39x71 in

One side is sleek and the other a soft terry cloth with hand knotted fringes.