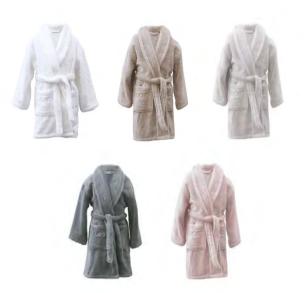

#### UNISEX BATHROBES

XS, S, M, L, XL

### KIDS BATHROBES 3-12 yrs

110 cm, 43 in - for children ages 3-5 130 cm, 51 in - for children ages 6-9 150 cm, 59 in - for children ages 10-12

Belt attached on the back of the robe.