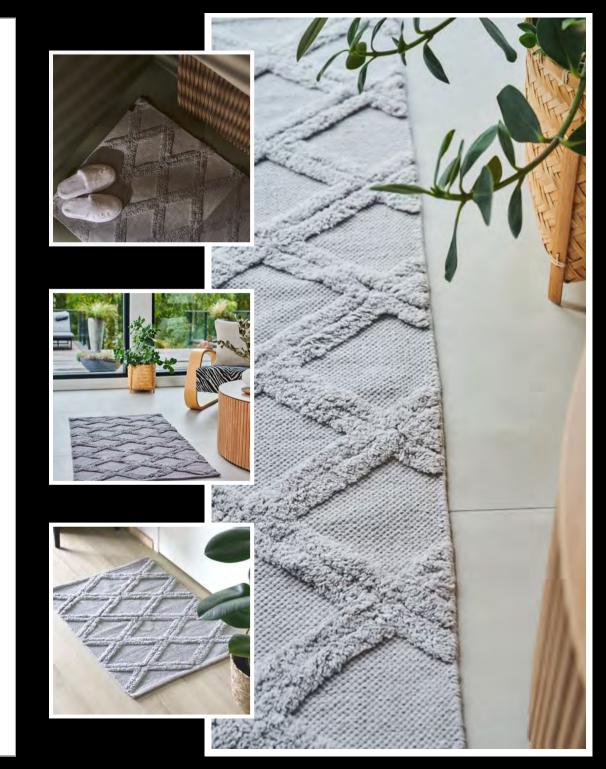

#### BATH MATS

70x90 cm, 27x35 in 70x120 cm, 27x47 in

Handmade Serene rugs are made of 100% recycled pre-consumer cotton. The cotton comes from the waste of ring spinning process of other textile factories. Used and recycled natural fibers loose their strength and abilities over time, so using pre-consumer unused leftovers means that the cotton is still as good as new virgin fiber but without loss of strength in quality and without environmental issues with cotton cultivation.

Ecological Serene rugs are ideal for the bathroom, living room, bedroom or any other space at home. Harmonious color and design details make the rug a timeless treasure and the weaving technique makes it last for long.

#### DECORATIVE RUGS

60x80 cm, 23x31 in 70x120 cm, 27x47 in 70x200 cm, 27x78 in

The Daydream Collection is an elegant and decorative selection that fits all interior décor and all atmospheres.

Made of natural 100% cotton, the line combines timeless design, easy maintenance and soft touches to be the perfect accessories for those precious moments at home.