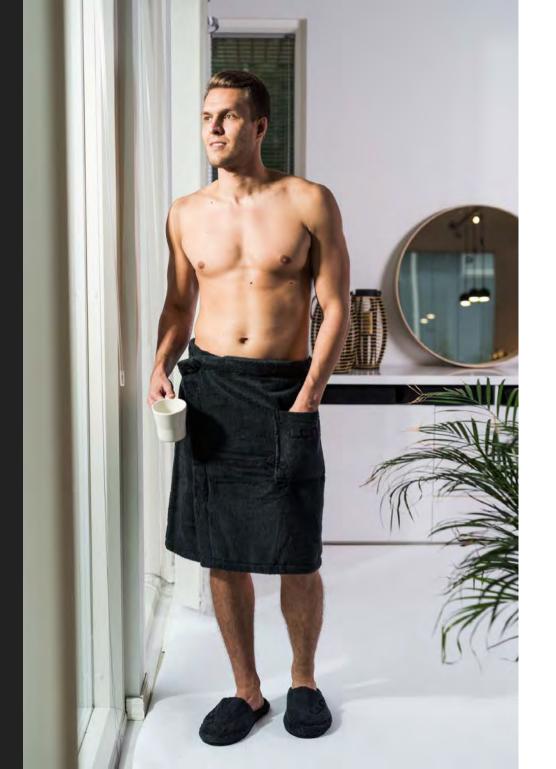

WRAP TOWELS

The cosy wrap towel for men

ONE SIZE 60x150 cm 24x59 in

Comfortable to use with hidden snap fasteners and elastic band on the back of the towel.

# YOUR HOME - YOUR SPA

bathing collection -

Your Home – Your Spa towel and bathing wear collection is the first Luin Living collection made of our unique signature towel material produced from the finest 100% long cotton fibers.