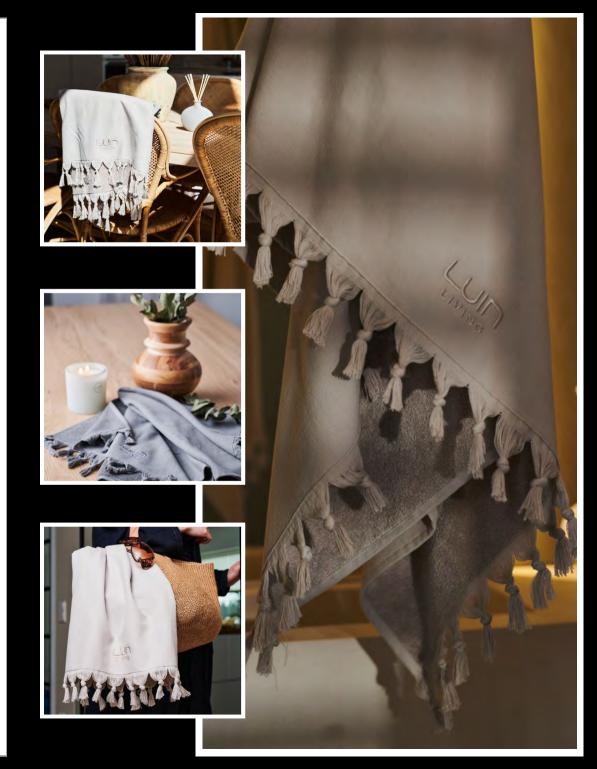

# — the good conscious —— PURE ORGANIC —— bath & beach collection ——

Luin Living Organic Bath & Beach Towel Collection is made of 100% organic cotton,

down to every detail. These ecological hamam style towels are soft, light, absorbent and versatile in use. One side of the towel is sleek and the

other a soft terry cloth.

Perfect for home & beach. The material dries quickly and fits into small spaces. The whole production chain from yarn supplier to weaving, dyeing and finishing has GOTS certificate.

#### **TOWELS**

Hand Towel 50x70 cm, 20x32 in
Bath & Beach Towel 70x140 cm, 28x55 in
Bath & Beach Towel 100x180 cm, 39x71 in

One side is sleek and the other a soft terry cloth with hand knotted fringes.