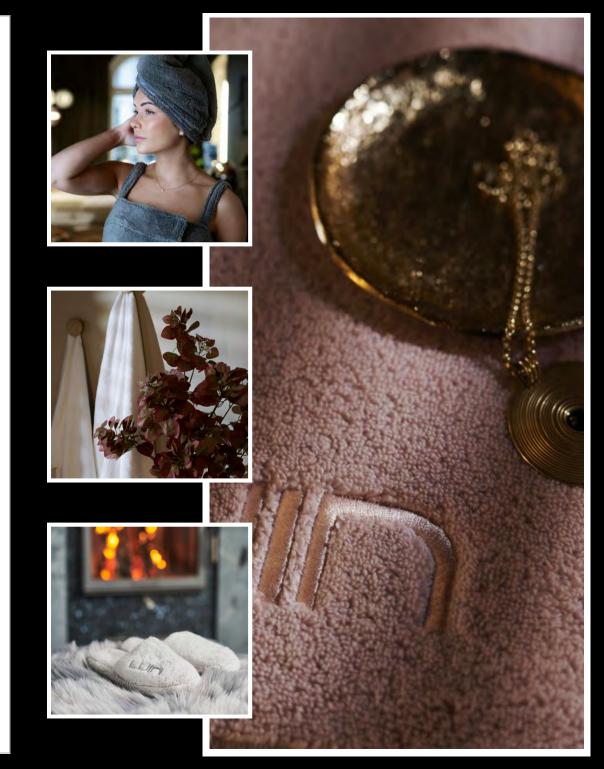

#### HAIR TOWELS

One size fits all ages and hair lengths.

Special design and snap fastener for a comfortable use.

Packed in an elegant gift box.

SPA DRESSES
The modern wrap towel for women

S/M, L/XL

Comfortable to use with hidden snap fasteners and elastic band on the back of the towel.

#### COSY SLIPPERS

XS (34-36)

S/M (37-40)

L/XL (41-44)

Machine washable.