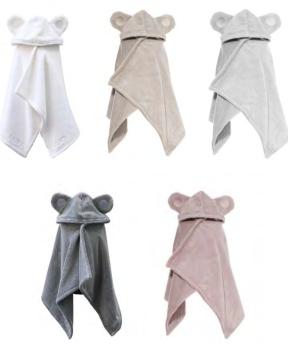

# BABY CAPE TOWELS 0-5 yrs

ONE SIZE 60x120 cm, 24x47 in

Generous size from newborn to 5 years.

Snap fastener closure.