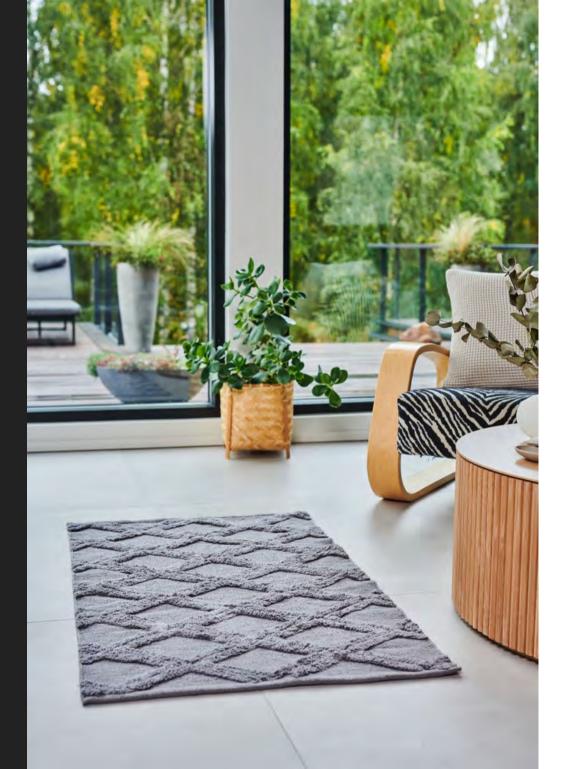

#### BATH MATS

70x90 cm, 27x35 in 70x120 cm, 27x47 in

Handmade Serene rugs are made of 100% recycled pre-consumer cotton. The cotton comes from the waste of ring spinning process of other textile factories. Used and recycled natural fibers loose their strength and abilities over time, so using pre-consumer unused leftovers means that the cotton is still as good as new virgin fiber but without loss of strength in quality and without environmental issues with cotton cultivation.

Ecological Serene rugs are ideal for the bathroom, living room, bedroom or any other space at home. Harmonious color and design details make the rug a timeless treasure and the weaving technique makes it last for long.