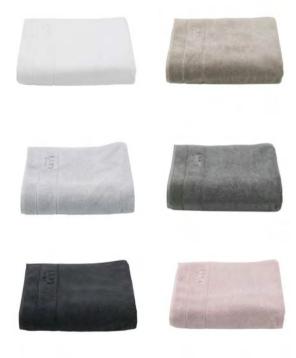

#### **TOWELS**

Spa Towel 30x30 cm, 12x12 in
Facial Towel 30x50 cm, 12x20 in
Hand Towel 50x80 cm, 20x31 in
Hand Towel 50x100 cm, 20x39 in
Bath Towel 70x140 cm, 28x51 in
Bath Sheet 100x150 cm, 39x59 in
Grande Towel 100x180 cm, 39x71 in

#### UNISEX BATHROBES

XS, S, M, L, XL

#### HAIR TOWELS

One size fits all ages and hair lengths.

Special design and snap fastener for a comfortable use.

Packed in an elegant gift box.

SPA DRESSES
The modern wrap towel for women

S/M, L/XL

Comfortable to use with hidden snap fasteners and elastic band on the back of the towel.

WRAP TOWELS

The cosy wrap towel for men

ONE SIZE 60x150 cm 24x59 in

Comfortable to use with hidden snap fasteners and elastic band on the back of the towel.

#### UNISEX PONCHO TOWELS

S/M length x width: 90x80 cm, 35x31 in L/XL length x width: 100x85 cm, 39x33 in

Snap fasteners on the sides.

#### COSY SLIPPERS

XS (34-36)

S/M (37-40)

L/XL (41-44)

Machine washable.

# BABY CAPE TOWELS 0-5 yrs

ONE SIZE 60x120 cm, 24x47 in

Generous size from newborn to 5 years.

Snap fastener closure.

### KIDS BATHROBES 3-12 yrs

110 cm, 43 in - for children ages 3-5 130 cm, 51 in - for children ages 6-9 150 cm, 59 in - for children ages 10-12

Belt attached on the back of the robe.

# KIDS PONCHO TOWELS 1-10 yrs

Small – for children ages 1-5

Large – for children ages 5-10