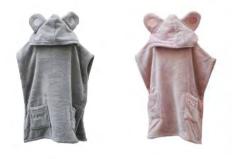

# BABY CAPE TOWELS 0-5 yrs

ONE SIZE 60x120 cm, 24x47 in

Generous size from newborn to 5 years.

Snap fastener closure.