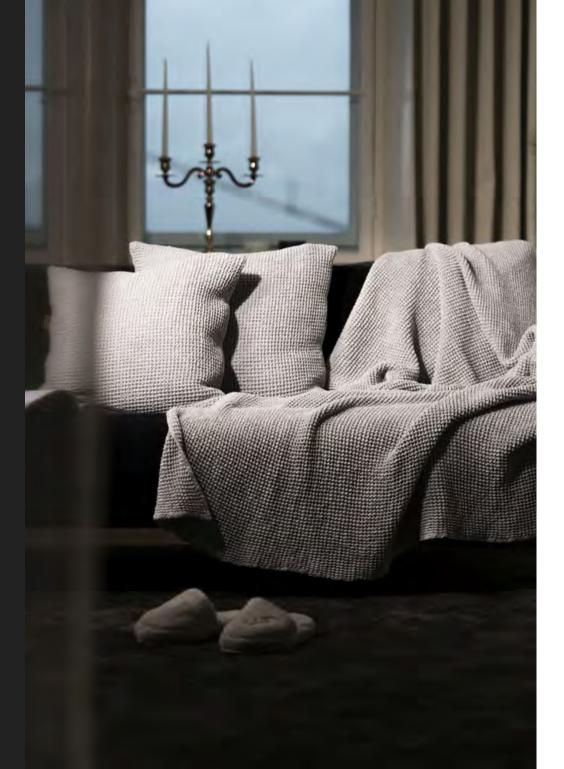

#### DECORATIVE RUGS

60x80 cm, 23x31 in 70x120 cm, 27x47 in 70x200 cm, 27x78 in

The Daydream Collection is an elegant and decorative selection that fits all interior décor and all atmospheres.

Made of natural 100% cotton, the line combines timeless design, easy maintenance and soft touches to be the perfect accessories for those precious moments at home.

# THROWS

125x180 cm 49x71 in

# **CUSHION COVERS**

50x50 cm 19x19 in

Our ambition is all about bringing the good vibes and relaxation to everyday life.

We designed our Home Fragrance collection based on different atmospheres at home.