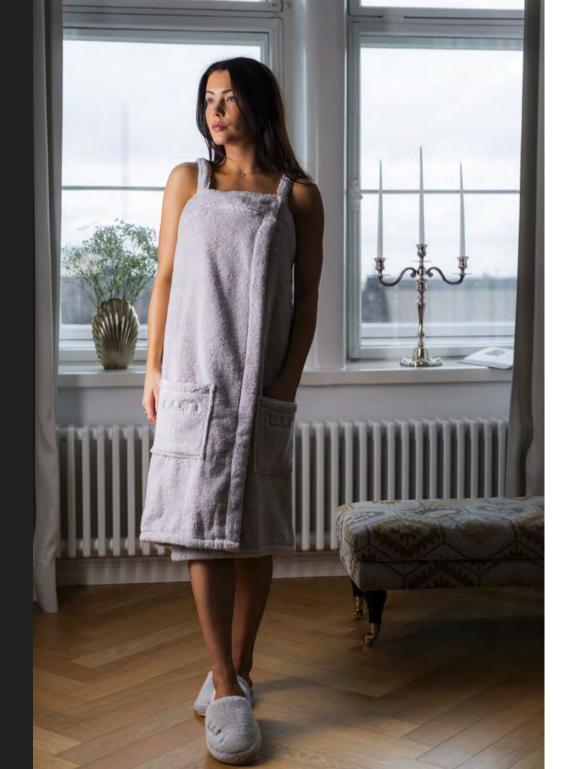

#### HAIR TOWELS

One size fits all ages and hair lengths.

Special design and snap fastener for a comfortable use.

Packed in an elegant gift box.

SPA DRESSES
The modern wrap towel for women

S/M, L/XL

Comfortable to use with hidden snap fasteners and elastic band on the back of the towel.

# YOUR HOME - YOUR SPA

bathing collection -

Your Home – Your Spa towel and bathing wear collection is the first Luin Living collection made of our unique signature towel material produced from the finest 100% long cotton fibers.