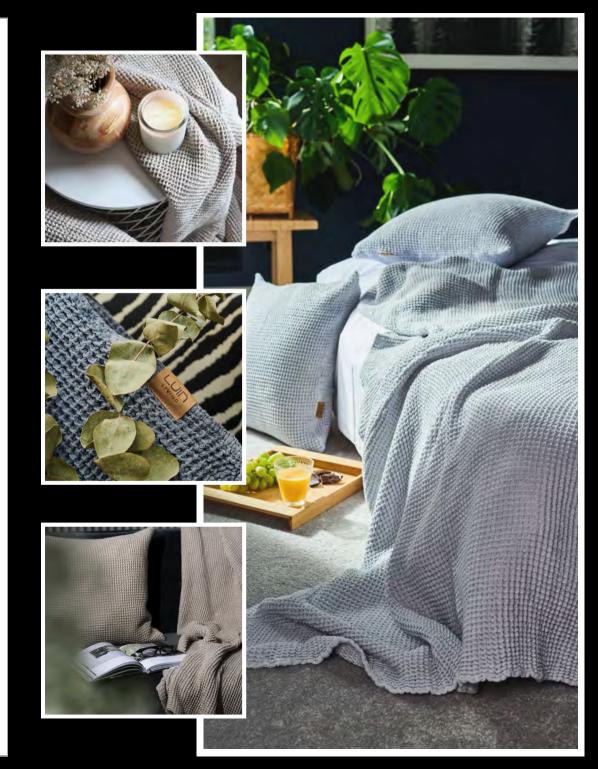

#### DECORATIVE RUGS

60x80 cm, 23x31 in 70x120 cm, 27x47 in 70x200 cm, 27x78 in

The Daydream Collection is an elegant and decorative selection that fits all interior décor and all atmospheres.

Made of natural 100% cotton, the line combines timeless design, easy maintenance and soft touches to be the perfect accessories for those precious moments at home.

# THROWS

125x180 cm 49x71 in

# **CUSHION COVERS**

50x50 cm 19x19 in

Our ambition is all about bringing the good vibes and relaxation to everyday life.

We designed our Home Fragrance collection based on different atmospheres at home.