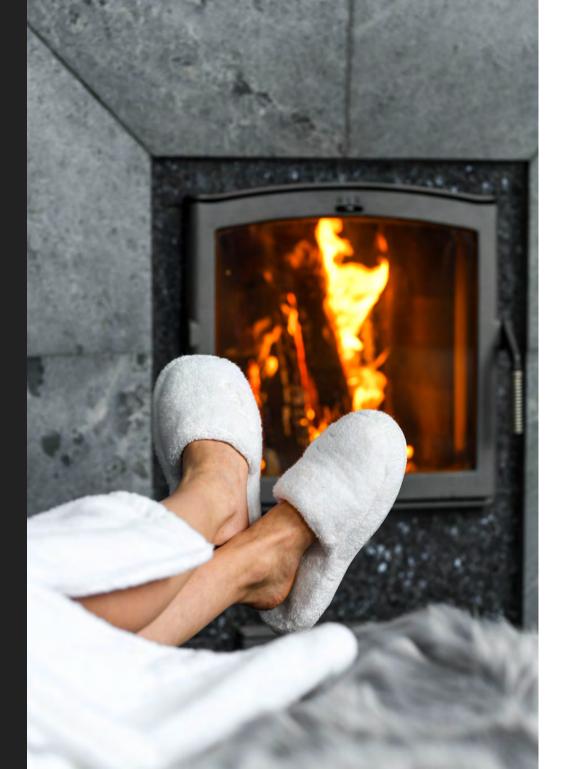

0 cm, 20x31 in
Hand Towel 50x100 cm, 20x39 in
Bath Towel 70x140 cm, 28x51 in
Bath Sheet 100x150 cm, 39x59 in
Grande Towel 100x180 cm, 39x71 in



#### UNISEX BATHROBES



XS, S, M, L, XL





#### HAIR TOWELS



One size fits all ages and hair lengths.

Special design and snap fastener for a comfortable use.

Packed in an elegant gift box.



SPA DRESSES
The modern wrap towel for women



S/M, L/XL

Comfortable to use with hidden snap fasteners and elastic band on the back of the towel.



WRAP TOWELS

The cosy wrap towel for men



ONE SIZE 60x150 cm 24x59 in

Comfortable to use with hidden snap fasteners and elastic band on the back of the towel.



#### UNISEX PONCHO TOWELS



S/M length x width: 90x80 cm, 35x31 in L/XL length x width: 100x85 cm, 39x33 in

Snap fasteners on the sides.



#### COSY SLIPPERS



XS (34-36)

S/M (37-40)

L/XL (41-44)

Machine washable.





# BABY CAPE TOWELS 0-5 yrs



ONE SIZE 60x120 cm, 24x47 in

Generous size from newborn to 5 years.

Snap fastener closure.



### KIDS BATHROBES 3-12 yrs



110 cm, 43 in - for children ages 3-5 130 cm, 51 in - for children ages 6-9 150 cm, 59 in - for children ages 10-12

Belt attached on the back of the robe.





# KIDS PONCHO TOWELS 1-10 yrs





Small – for children ages 1-5

Large – for children ages 5-10

# — the good conscious —— PURE ORGANIC —— bath & beach collection ——

Luin Living Organic Bath & Beach Towel Collection is made of 100% organic cotton,

down to every detail. These ecological hamam style towels are soft, light, absorbent and versatile in use. One side of the towel is sleek and the