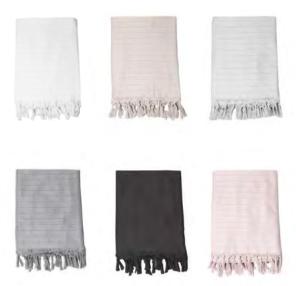

# — the good conscious —— PURE ORGANIC —— bath & beach collection ——

Luin Living Organic Bath & Beach Towel Collection is made of 100% organic cotton,

down to every detail. These ecological hamam style towels are soft, light, absorbent and versatile in use. One side of the towel is sleek and the

other a soft terry cloth.

Perfect for home & beach. The material dries quickly and fits into small spaces. The whole production chain from yarn supplier to weaving, dyeing and finishing has GOTS certificate.

#### **TOWELS**

Hand Towel 50x70 cm, 20x32 in
Bath & Beach Towel 70x140 cm, 28x55 in
Bath & Beach Towel 100x180 cm, 39x71 in

One side is sleek and the other a soft terry cloth with hand knotted fringes.