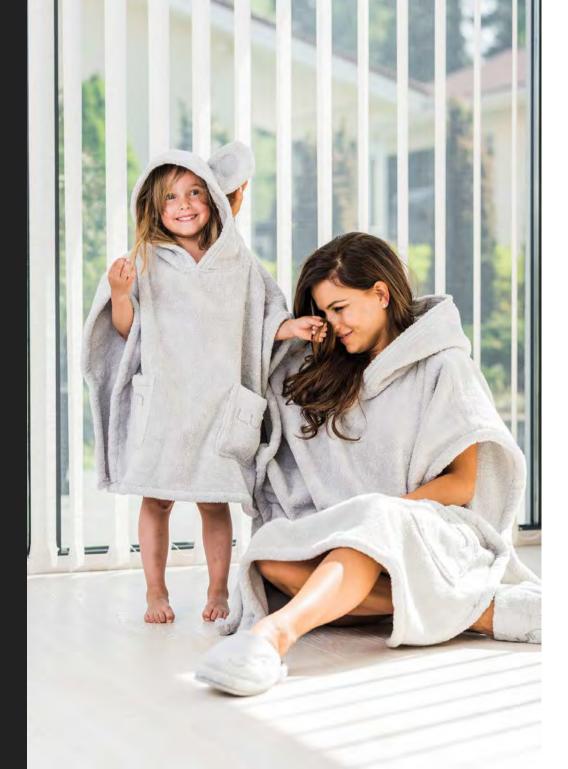

# KIDS PONCHO TOWELS 1-10 yrs

Small – for children ages 1-5

Large – for children ages 5-10