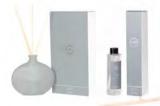

#### **REED DIFFUSERS**

Bring me the SUNSHINE Watermelon & Apple

Let me get COSY
Lily & Cotton

**Taking my moment to DAYDREAM**Cotton Candy & Passion Fuit

Because I'm HAPPY
Red Berries & Pine

I'm after pure INDULGENCE White Truffle & Cognac

I'm ready for some BUBBLES
Champagne & Pomelo

DIFFUSER 200 ml Width 15cm, height 13cm, depth 4cm REFILL 200 ml Includes new reed sticks