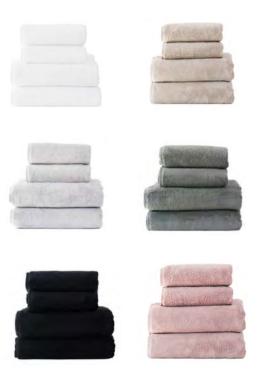

#### THE DESIGN VISION

Pure cosyness, elegant details and 6 timeless colors

In our designs, we like to keep it simple. We rely on three pillars; pure cosyness, elegant details and our six timeless colors.

#### **TOWELS**

Spa Towel 30x30 cm, 12x12 in
Facial Towel 30x50 cm, 12x20 in
Hand Towel 50x80 cm, 20x31 in
Hand Towel 50x100 cm, 20x39 in
Bath Towel 70x140 cm, 28x51 in
Bath Sheet 100x150 cm, 39x59 in
Grande Towel 100x180 cm, 39x71 in