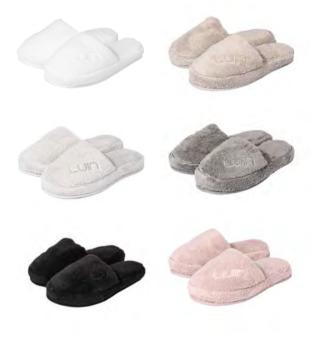

wel 50x100 cm, 20x39 in
Bath Towel 70x140 cm, 28x51 in
Bath Sheet 100x150 cm, 39x59 in
Grande Towel 100x180 cm, 39x71 in



#### UNISEX BATHROBES



XS, S, M, L, XL





#### HAIR TOWELS



One size fits all ages and hair lengths.

Special design and snap fastener for a comfortable use.

Packed in an elegant gift box.



SPA DRESSES
The modern wrap towel for women



S/M, L/XL

Comfortable to use with hidden snap fasteners and elastic band on the back of the towel.



WRAP TOWELS

The cosy wrap towel for men



ONE SIZE 60x150 cm 24x59 in

Comfortable to use with hidden snap fasteners and elastic band on the back of the towel.



#### UNISEX PONCHO TOWELS



S/M length x width: 90x80 cm, 35x31 in L/XL length x width: 100x85 cm, 39x33 in

Snap fasteners on the sides.



#### COSY SLIPPERS



XS (34-36)

S/M (37-40)

L/XL (41-44)

Machine washable.





# BABY CAPE TOWELS 0-5 yrs



ONE SIZE 60x120 cm, 24x47 in

Generous size from newborn to 5 years.

Snap fastener closure.



### KIDS BATHROBES 3-12 yrs



110 cm, 43 in - for children ages 3-5 130 cm, 51 in - for children ages 6-9 150 cm, 59 in - for children ages 10-12

Belt attached on the back of the robe.





# KIDS PONCHO TOWELS 1-10 yrs





Small – for children ages 1-5

Large – for children ages 5-10

# — the good conscious —— PURE ORGANIC —— bath & beach collection ——

Luin Living Organic Bath & Beach Towel Collection is made of 100% organic cotton,

down to every detail. These ecological hamam style towels are soft, light, absorbent and versatile in use. One side of the towel is sleek and the

other a soft terry c