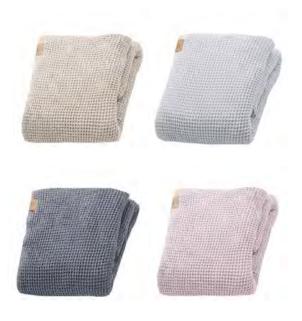

#### DECORATIVE RUGS

60x80 cm, 23x31 in 70x120 cm, 27x47 in 70x200 cm, 27x78 in

The Daydream Collection is an elegant and decorative selection that fits all interior décor and all atmospheres.

Made of natural 100% cotton, the line combines timeless design, easy maintenance and soft touches to be the perfect accessories for those precious moments at home.

# THROWS

125x180 cm 49x71 in