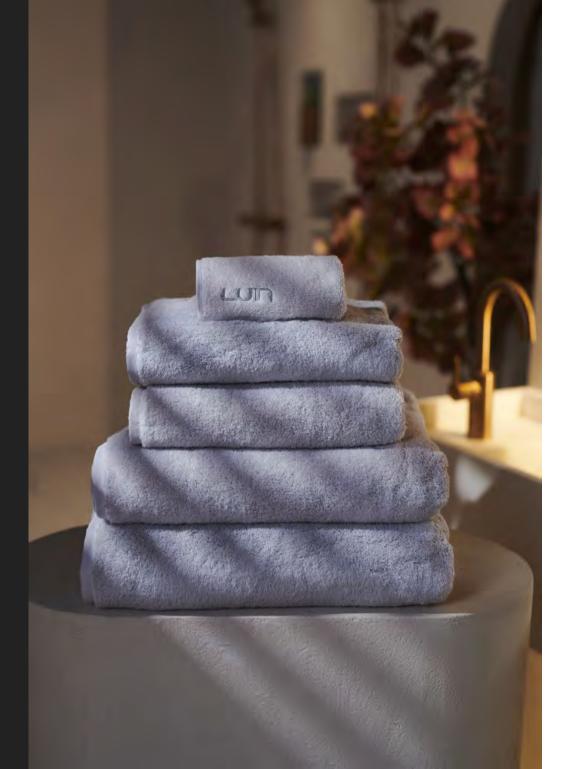

# YOUR HOME - YOUR SPA

bathing collection -

Your Home – Your Spa towel and bathing wear collection is the first Luin Living collection made of our unique signature towel material produced from the finest 100% long cotton fibers.

Luxuriously plush, soft and highly absorbent bathing products with elegant details.

OEKO-TEX®

CONFIDENCE IN TEXTILES

STANDARD 100

#### **TOWELS**

Spa Towel 30x30 cm, 12x12 in
Facial Towel 30x50 cm, 12x20 in
Hand Towel 50x80 cm, 20x31 in
Hand Towel 50x100 cm, 20x39 in
Bath Towel 70x140 cm, 28x51 in
Bath Sheet 100x150 cm, 39x59 in
Grande Towel 100x180 cm, 39x71 in