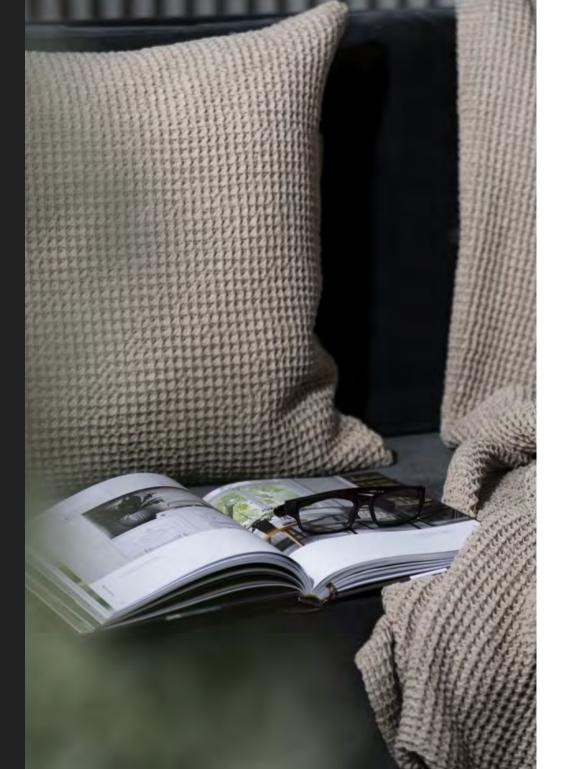

#### DECORATIVE RUGS

60x80 cm, 23x31 in 70x120 cm, 27x47 in 70x200 cm, 27x78 in

The Daydream Collection is an elegant and decorative selection that fits all interior décor and all atmospheres.

Made of natural 100% cotton, the line combines timeless design, easy maintenance and soft touches to be the perfect accessories for those precious moments at home.

# THROWS

125x180 cm 49x71 in

# **CUSHION COVERS**

50x50 cm 19x19 in

Our ambition is all about bringing the good vibes and relaxation to everyday life.

We designed our Home Fragrance collection based on different atmospheres at home.