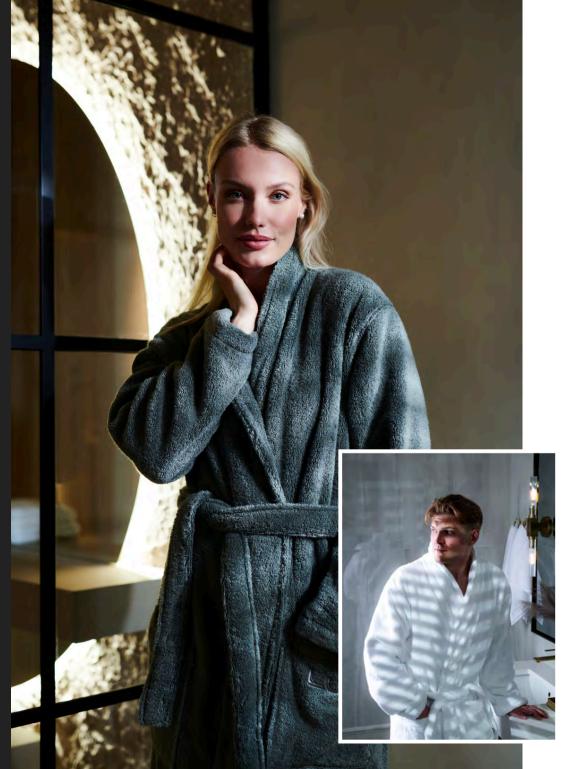

# HAVEN BATHROBES AND SLIPPERS

Haven Collection is made from 100% cotton, offering a perfect balance of luxury and comfort. The exterior boasts a silky-soft, subtly glossy velour, while the interior features absorbent, soft terry characteristic of our brand.

With cosy fit, stylish details and elegant design, the Haven Bathrobes and Slippers elevate your athome relaxation, making them the perfect choice for unwinding in comfort and sophistication.

Designed for year-round use, the Haven is neither too thick nor too thin, ensuring it always feels just right.

## UNISEX BATHROBES

Sophisticated velour cotton bathrobes with elegant details. Inside soft terry.

Sizes S, M, L