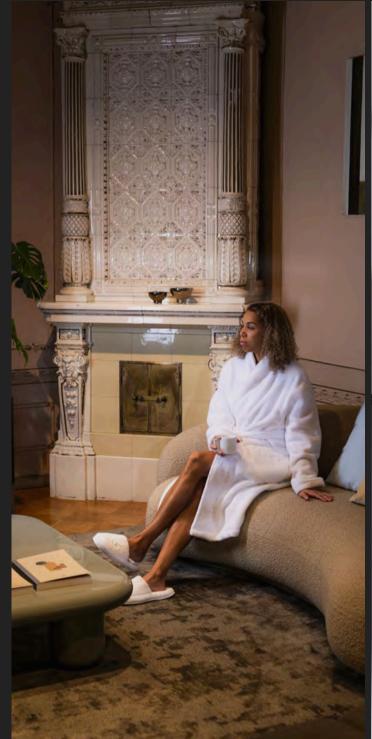

# HAVEN BATHROBES AND SLIPPERS

Haven Collection is made from 100% cotton, offering a perfect balance of luxury and comfort. The exterior boasts a silky-soft, subtly glossy velour, while the interior features absorbent, soft terry characteristic of our brand.

With cosy fit, stylish details and elegant design, the Haven Bathrobes and Slippers elevate your athome relaxation, making them the perfect choice for unwinding in comfort and sophistication.

Designed for year-round use, the Haven is neither too thick nor too thin, ensuring it always feels just right.

## UNISEX BATHROBES

Sophisticated velour cotton bathrobes with elegant details. Inside soft terry.

Sizes S, M, L

## SLIPPERS

Sophisticated velour cotton slippers.

Machine washable.

Sizes S/M, L/XL