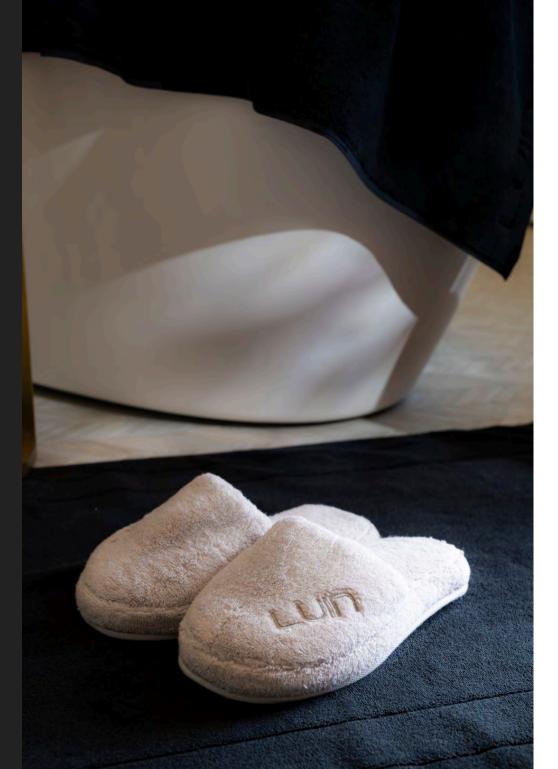

## SLIPPERS

Sophisticated velour cotton slippers.

Machine washable.

Sizes S/M, L/XL