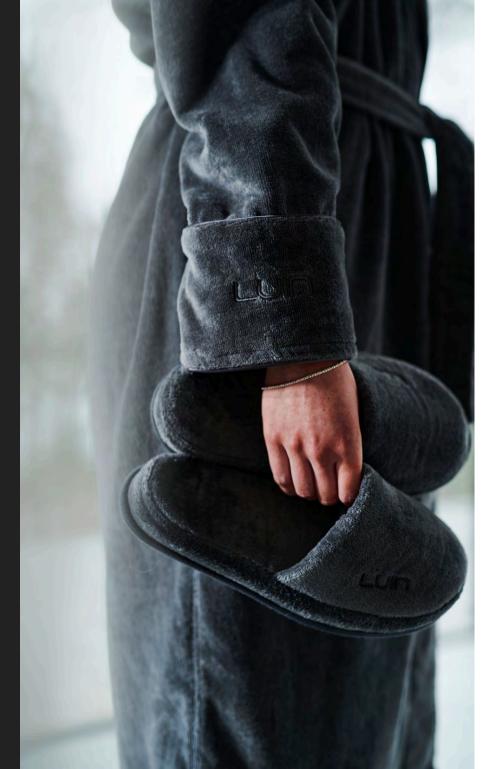

## SLIPPERS

Sophisticated velour cotton slippers.

Machine washable.

Sizes S/M, L/XL