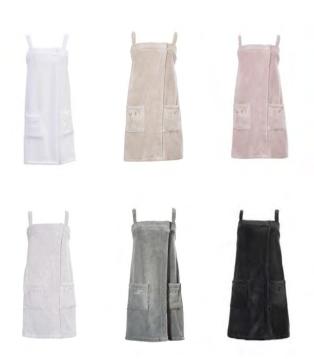

## SPA DRESSES

Transform your everyday bath routine into a spa moment at home. Luxurious towel and stylish wrap dress combined.

S/M, L/XL

Comfortable to use with hidden snap fasteners and elastic band on the back of the towel.