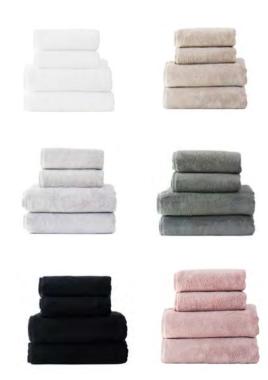

## **TOWELS**

A perfect match for those who like towels luxuriously plush, soft and highly absorbent in timeless and harmonious style.

Spa Towel 30x30 cm
Facial Towel 30x50 cm
Hand Towel 50x80 cm
Hand Towel 50x100 cm
Bath Towel 70x140 cm
Bath Sheet 100x150 cm
Grande Towel 100x180 cm