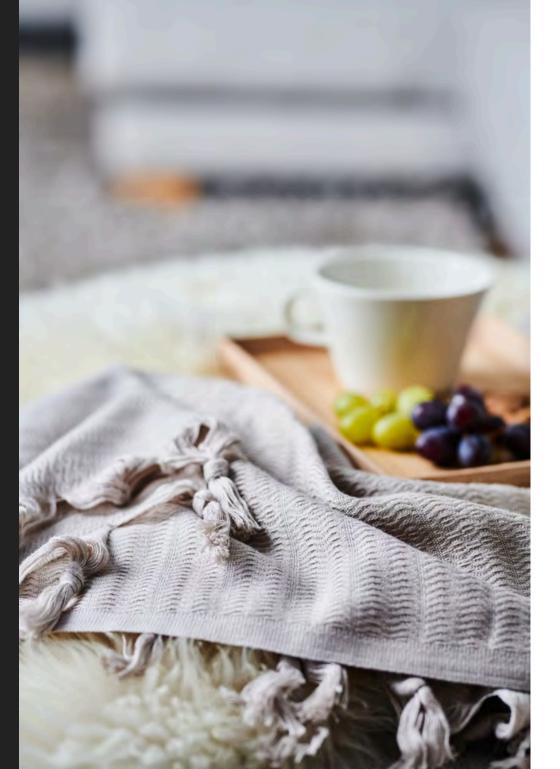

### - the good conscious -PURE ORGANIC

bath & beach collection -

Luin Living Organic Bath & Beach Towel Collection is made of 100% organic cotton, down to every detail. These ecological hamam style towels are soft, light, absorbent and versatile in use. One side of the towel is sleek and the other a soft terry cloth.

Perfect for home & beach. The material dries quickly and fits into small spaces. The whole production chain from yarn supplier to weaving, dyeing and finishing has GOTS certificate.

Oeko-Tex certification guarantees no harmful substances are used in the production.

## **TOWELS**

Hand Towel 50x70 cm
Bath & Beach Towel 70x140 cm
Bath & Beach Towel 100x180 cm

One side is sleek and the other a soft terry cloth with hand knotted fringes.

Luin Living's Bamboo collection is a tribute to the ecological, lightweight and cashmere-soft bamboo.