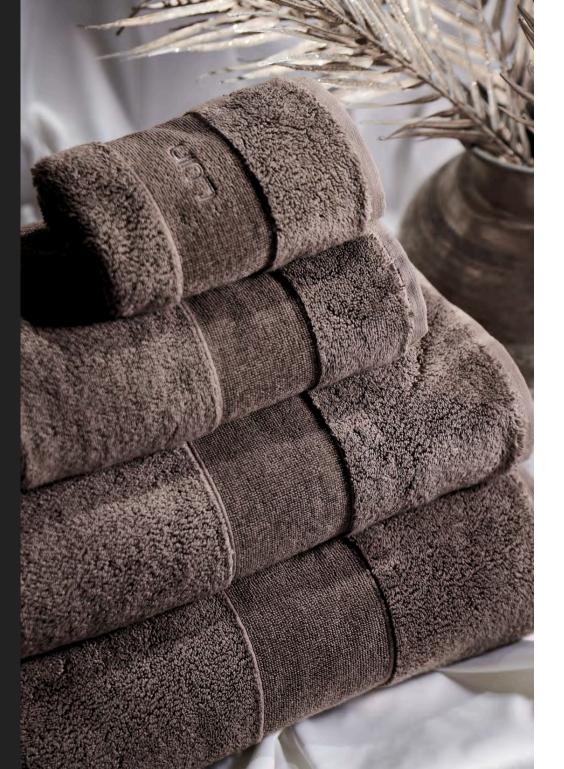

#### **ORGANIC ELEGANCE**

Organic Elegance Towels are made in Turkey from high-quality, extra-long fiber GOTS-certified organic cotton. The combed manufacturing technique, known as combed cotton, gives the towel fabric exceptional softness, a silky sheen, and a beautiful polish appearance. With the sophisticated fabric, luxurious weight, and stylish design, these towels bring timeless elegance to every space.

Explore the collection's stunning colors, and mix and match to create a personalized, stylish look that perfectly complements your space.

#### **COLORS**

Cloud – a soft, slightly off-white
Ash Green – a timeless grayish green
Mocha Mist – a brownish shade with a hint of gray
Coal – a pure deep gray

## **TOWELS**

Exceptional softness, silky sheen and elegant appearance made from GOTS certified cotton.

Facial Towel 30x50 cm Hand Towel 50x80 cm Bath Towel 70x140 cm Bath Sheet 100x150 cm