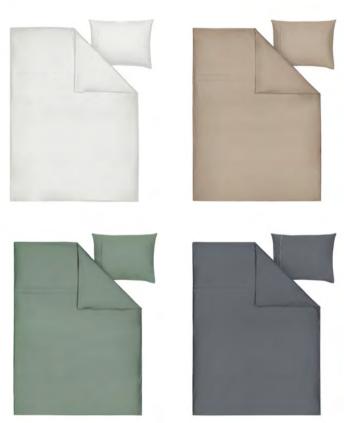

#### **EDEN BEDLINEN**

Slip into the luxurious comfort of Eden Bedlinen, where timeless design meets hotel-level indulgence. Made in Turkey from 100% high-quality cotton using a premium satin weave technique, this bedlinen offers an irresistibly smooth and silky feel against your skin.

With a 300 thread count, Eden brings a gentle sheen and breathable softness that elevates the sleep experience night after night, years after years. Elegant embroidery details and exquisite finishing are perfect for those who appreciate beauty in the details.

Eden's classic design fits seamlessly into any interior. Because true luxury should feel like coming home.

## BEDLINEN SETS

Hotel style satin cotton bedlinen set with elegant embroidery details. 300 TC.

Pillow Case 50x60 cm Duvet Cover 150x210 cm