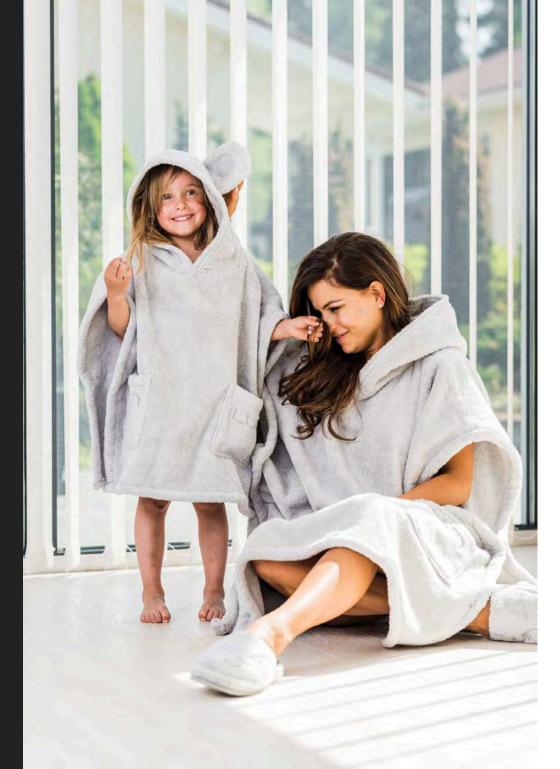

## UNISEX PONCHO TOWELS

The relaxed alternative for a bathrobe.

S/M length x width: 90x80 cm L/XL length x width: 100x85 cm

Snap fasteners on the sides.

## KIDS PONCHO TOWELS

The Poncho Towel is perfect for the little family members as it is easy to dress up and it stays on even when running and jumping around.

Small – for children ages 1-5 Large – for children ages 5-10