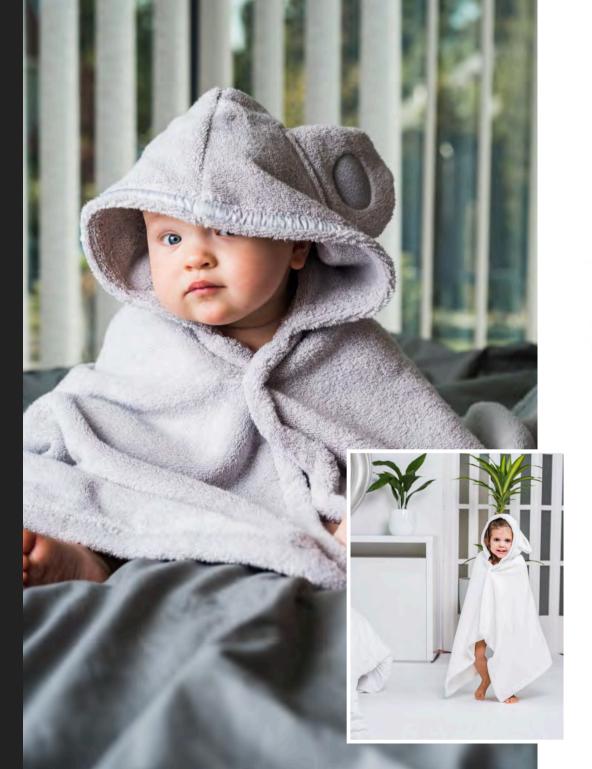

## BABY CAPE TOWELS

The children deserve the best and softest towels!

Generous size 60x120cm from newborn to 5 years old children. Snap fastener closure turns the baby towel to a cape towel when baby starts to walk.