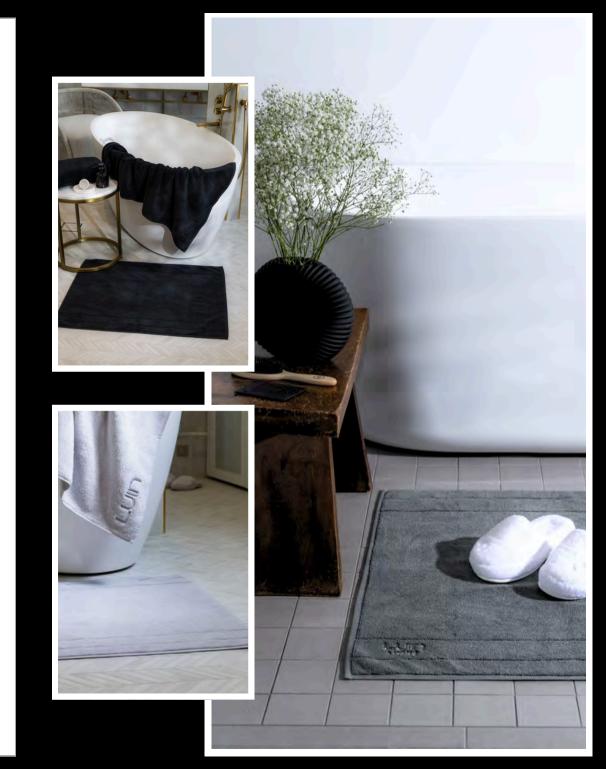

## HARMONY BATH RUGS

Transform your bathroom into a sanctuary of comfort and style with our new Harmony Bath Rugs.

Made of 100% cotton, these super-soft and thick tufted rugs provide luxurious underfoot comfort while ensuring durability. With an anti-slip bottom, Harmony rugs stay securely in place even in the busiest bathrooms.

Harmony Rugs are easy to maintain, as they are machine washable, making them as practical as they are elegant. Elevate your daily routine with Harmony – where softness meets sophistication.

# BATH RUGS

50x80 cm

70x100 cm

#### **BATH MATS**

We always use a pampering bath mat to dry the feet after a nice bath or shower in a hotel. Why not make it a nice routine at home as well?

Our Bath Mat is a modern stylish choice with guaranteed softness of 100% cotton. Two sizes to choose from.

## BATH MATS

70x90 cm 70x120 cm

CONTACT: SALES@LUINLIVING.COM

WWW.LUINLIVING.COM
WWW.LUINLIVINGBUSINESS.COM