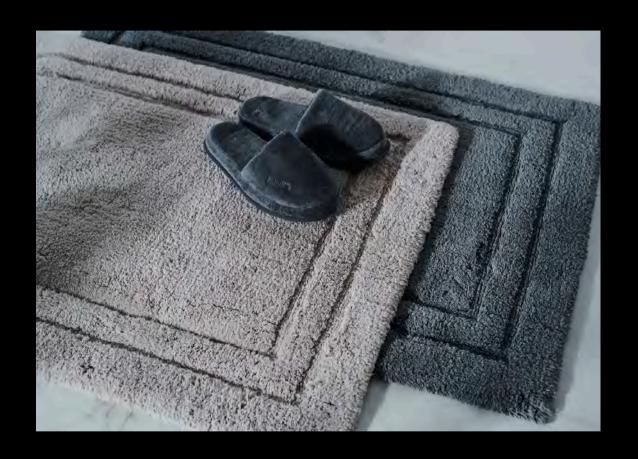

#### **BATH MATS**

We always use a pampering bath mat to dry the feet after a nice bath or shower in a hotel. Why not make it a nice routine at home as well?

Our Bath Mat is a modern stylish choice with guaranteed softness of 100% cotton. Two sizes to choose from.

## BATH MATS

70x90 cm 70x120 cm

CONTACT: SALES@LUINLIVING.COM

WWW.LUINLIVING.COM
WWW.LUINLIVINGBUSINESS.COM