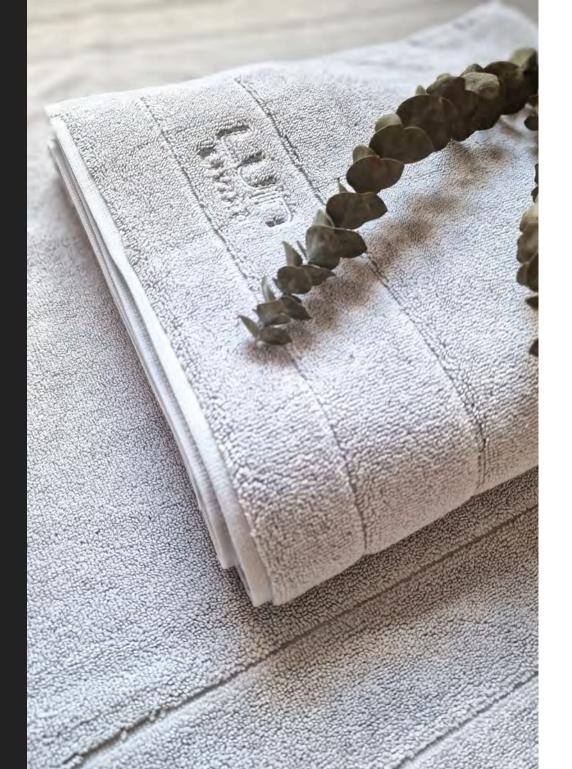

#### **BATH MATS**

We always use a pampering bath mat to dry the feet after a nice bath or shower in a hotel. Why not make it a nice routine at home as well?

Our Bath Mat is a modern stylish choice with guaranteed softness of 100% cotton. Two sizes to choose from.

## BATH MATS

70x90 cm 70x120 cm

CONTACT: SALES@LUINLIVING.COM

WWW.LUINLIVING.COM
WWW.LUINLIVINGBUSINESS.COM