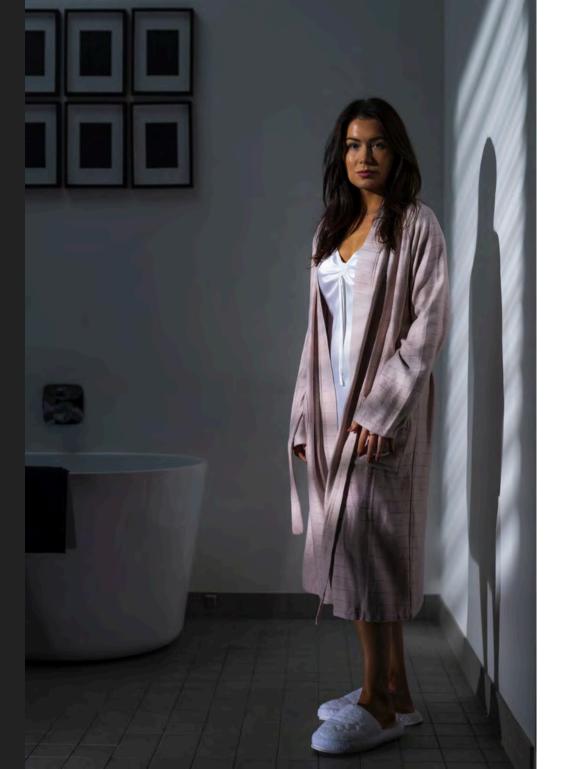

# HAVEN BATHROBES AND SLIPPERS

Haven Collection is made from 100% cotton, offering a perfect balance of luxury and comfort. The exterior boasts a silky-soft, subtly glossy velour, while the interior features absorbent, soft terry characteristic of our brand.

With cosy fit, stylish details and elegant design, the Haven Bathrobes and Slippers elevate your athome relaxation, making them the perfect choice for unwinding in comfort and sophistication.

Designed for year-round use, the Haven is neither too thick nor too thin, ensuring it always feels just right.

## UNISEX BATHROBES

Sophisticated velour cotton bathrobes with elegant details. Inside soft terry.

Sizes S, M, L