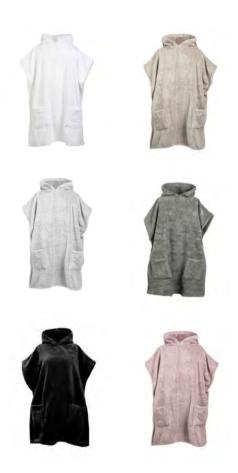

# HAVEN BATHROBES AND SLIPPERS

Haven Collection is made from 100% cotton, offering a perfect balance of luxury and comfort. The exterior boasts a silky-soft, subtly glossy velour, while the interior features absorbent, soft terry characteristic of our brand.

## UNISEX BATHROBES

Sophisticated velour cotton bathrobes with elegant details. Inside soft terry.

Sizes S, M, L