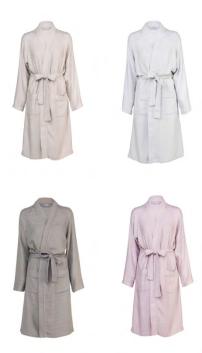

## UNISEX BATHROBES

Sophisticated velour cotton bathrobes with elegant details. Inside soft terry.

Sizes S, M, L

## SLIPPERS

Sophisticated velour cotton slippers.

Machine washable.

Sizes S/M, L/XL