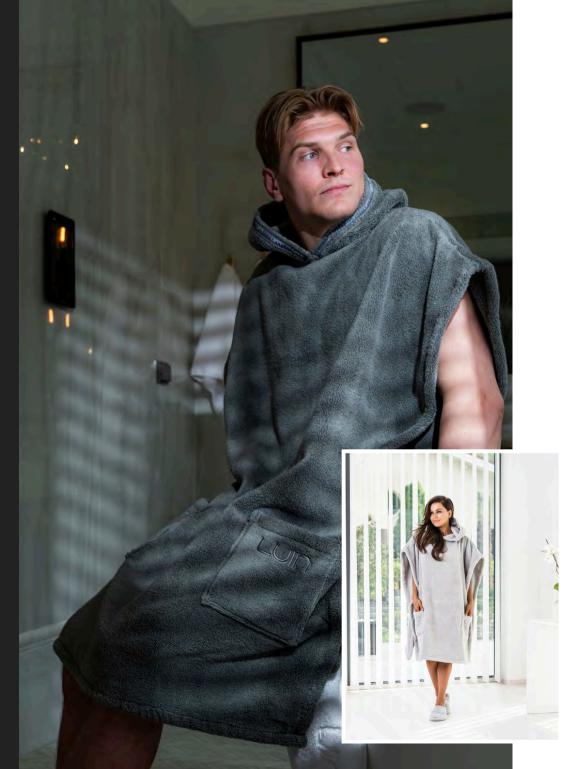

# HAVEN BATHROBES AND SLIPPERS

Haven Collection is made from 100% cotton, offering a perfect balance of luxury and comfort. The exterior boasts a silky-soft, subtly glossy velour, while the interior features absorbent, soft terry characteristic of our brand.

With cosy fit, stylish details and elegant design, the Haven Bathrobes and Slippers elevate your athome relaxation, making them the perfect choice for unwinding in comfort and sophistication.

Designed for year-round use, the Haven is neither too thick nor too thin, ensuring it always feels just right.

## UNISEX BATHROBES

Sophisticated velour cotton bathrobes with elegant details. Inside soft terry.

Sizes S, M, L

## SLIPPERS

Sophisticated velour cotton slippers.

Machine washable.

Sizes S/M, L/XL