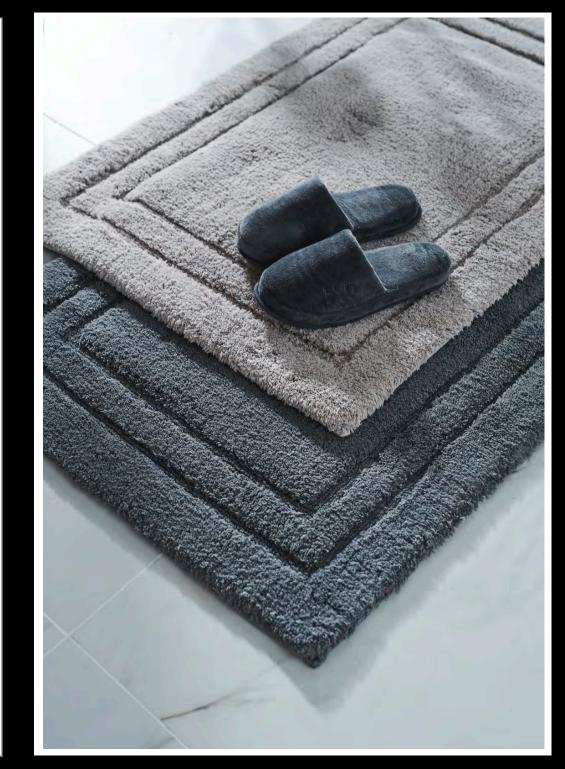

## HARMONY BATH RUGS

Transform your bathroom into a sanctuary of comfort and style with our new Harmony Bath Rugs.

Made of 100% cotton, these super-soft and thick tufted rugs provide luxurious underfoot comfort while ensuring durability. With an anti-slip bottom, Harmony rugs stay securely in place even in the busiest bathrooms.

Harmony Rugs are easy to maintain, as they are machine washable, making them as practical as they are elegant. Elevate your daily routine with Harmony – where softness meets sophistication.