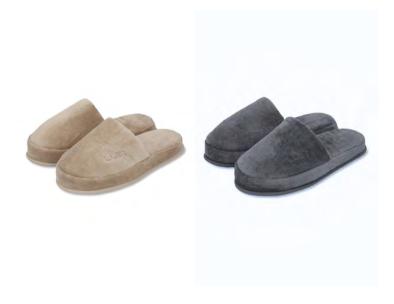

# HAVEN BATHROBES AND SLIPPERS

Haven Collection is made from 100% cotton, offering a perfect balance of luxury and comfort. The exterior boasts a silky-soft, subtly glossy velour, while the interior features absorbent, soft terry characteristic of our brand.

With cosy fit, stylish details and elegant design, the Haven Bathrobes and Slippers elevate your athome relaxation, making them the perfect choice for unwinding in comfort and sophistication.

Designed for year-round use, the Haven is neither too thick nor too thin, ensuring it always feels just right.

## SLIPPERS

Sophisticated velour cotton slippers.

Machine washable.

Sizes S/M, L/XL