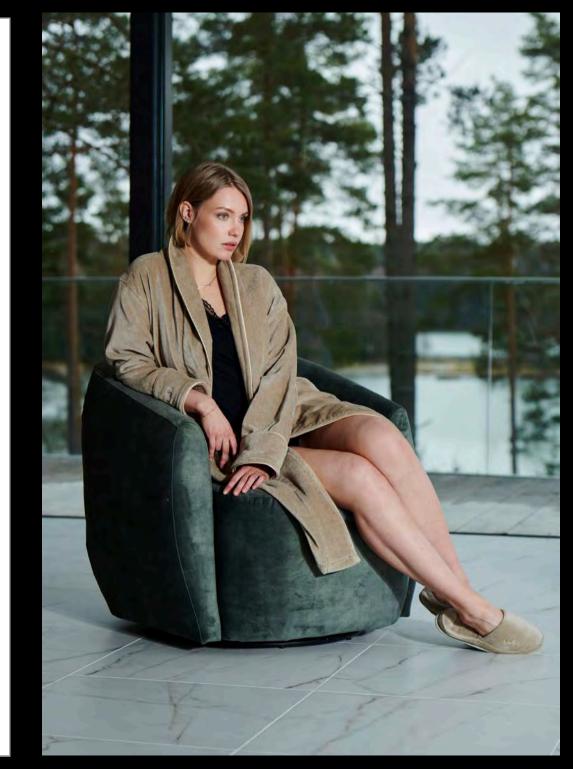

# HAVEN BATHROBES AND SLIPPERS

Haven Collection is made from 100% cotton, offering a perfect balance of luxury and comfort. The exterior boasts a silky-soft, subtly glossy velour, while the interior features absorbent, soft terry characteristic of our brand.

With cosy fit, stylish details and elegant design, the Haven Bathrobes and Slippers elevate your athome relaxation, making them the perfect choice for unwinding in comfort and sophistication.

Designed for year-round use, the Haven is neither too thick nor too thin, ensuring it always feels just right.

## UNISEX BATHROBES

Sophisticated velour cotton bathrobes with elegant details. Inside soft terry.

Sizes S, M, L

## SLIPPERS

Sophisticated velour cotton slippers.

Machine washable.

Sizes S/M, L/XL