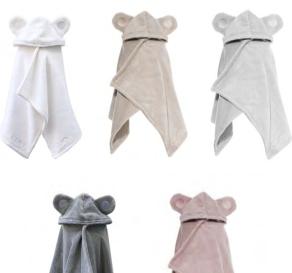

## BABY CAPE TOWELS

The children deserve the best and softest towels!

Generous size 60x120cm from newborn to 5 years old children. Snap fastener closure turns the baby towel to a cape towel when baby starts to walk.