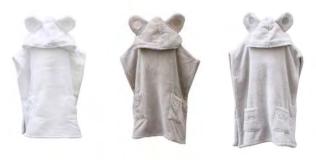

## BABY CAPE TOWELS

The children deserve the best and softest towels!

Generous size 60x120cm from newborn to 5 years old children. Snap fastener closure turns the baby towel to a cape towel when baby starts to walk.