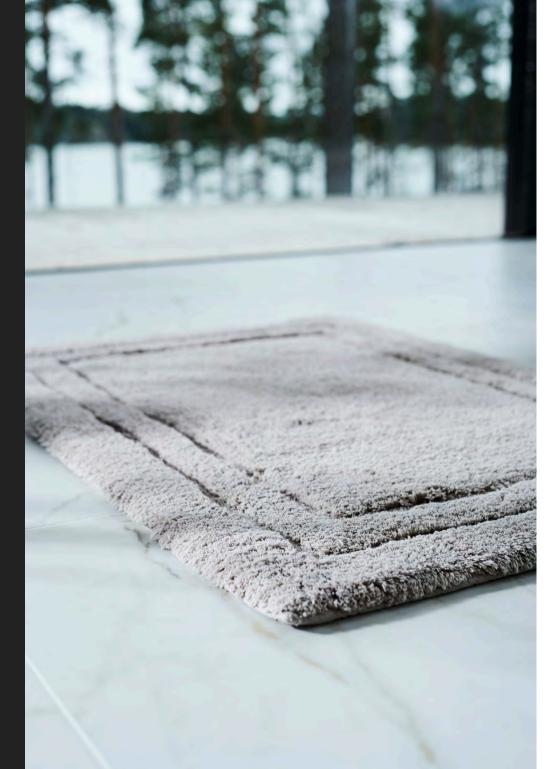

## HARMONY BATH RUGS

Transform your bathroom into a sanctuary of comfort and style with our new Harmony Bath Rugs.

Made of 100% cotton, these super-soft and thick tufted rugs provide luxurious underfoot comfort while ensuring durability. With an anti-slip bottom, Harmony rugs stay securely in place even in the busiest bathrooms.

Harmony Rugs are easy to maintain, as they are machine washable, making them as practical as they are elegant. Elevate your daily routine with Harmony – where softness meets sophistication.

# BATH RUGS

50x80 cm

70x100 cm