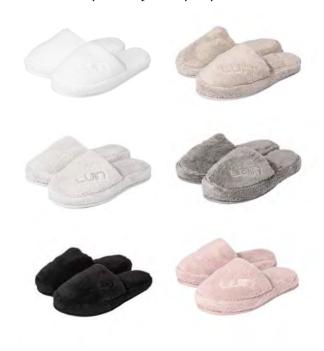

## SLIPPERS

Sophisticated velour cotton slippers.

Machine washable.

Sizes S/M, L/XL