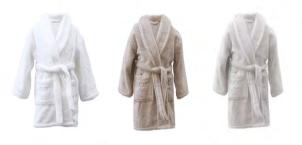

# HAVEN BATHROBES AND SLIPPERS

Haven Collection is made from 100% cotton, offering a perfect balance of luxury and comfort. The exterior boasts a silky-soft, subtly glossy velour, while the interior features absorbent, soft terry characteristic of our brand.

With cosy fit, stylish details and elegant design, the Haven Bathrobes and Slippers elevate your athome relaxation, making them the perfect choice for unwinding in comfort and sophistication.

Designed for year-round use, the Haven is neither too thick nor too thin, ensuring it always feels just right.

## UNISEX BATHROBES

Sophisticated velour cotton bathrobes with elegant details. Inside soft terry.

Sizes S, M, L