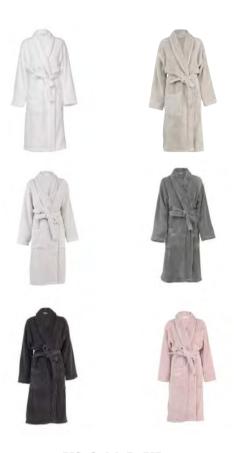

## UNISEX BATHROBES

Sophisticated velour cotton bathrobes with elegant details. Inside soft terry.

Sizes S, M, L