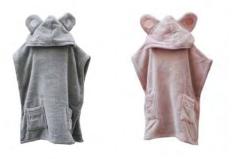

## BABY CAPE TOWELS

The children deserve the best and softest towels!

Generous size 60x120cm from newborn to 5 years old children. Snap fastener closure turns the baby towel to a cape towel when baby starts to walk.