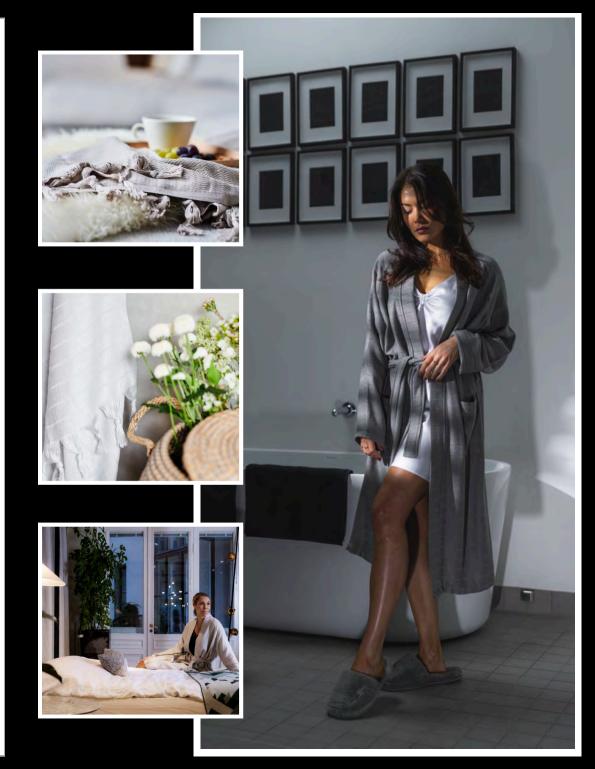

# HAVEN BATHROBES AND SLIPPERS

Haven Collection is made from 100% cotton, offering a perfect balance of luxury and comfort. The exterior boasts a silky-soft, subtly glossy velour, while the interior features absorbent, soft terry characteristic of our brand.

With cosy fit, stylish details and elegant design, the Haven Bathrobes and Slippers elevate your athome relaxation, making them the perfect choice for unwinding in comfort and sophistication.

Designed for year-round use, the Haven is neither too thick nor too thin, ensuring it always feels just right.

## UNISEX BATHROBES

Sophisticated velour cotton bathrobes with elegant details. Inside soft terry.

Sizes S, M, L

## SLIPPERS

Sophisticated velour cotton slippers.

Machine washable.

Sizes S/M, L/XL