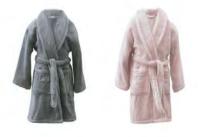

# HAVEN BATHROBES AND SLIPPERS

Haven Collection is made from 100% cotton, offering a perfect balance of luxury and comfort. The exterior boasts a silky-soft, subtly glossy velour, while the interior features absorbent, soft terry characteristic of our brand.

With cosy fit, stylish details and elegant design, the Haven Bathrobes and Slippers elevate your athome relaxation, making them the perfect choice for unwinding in comfort and sophistication.

Designed for year-round use, the Haven is neither too thick nor too thin, ensuring it always feels just right.

## UNISEX BATHROBES

Sophisticated velour cotton bathrobes with elegant details. Inside soft terry.

Sizes S, M, L