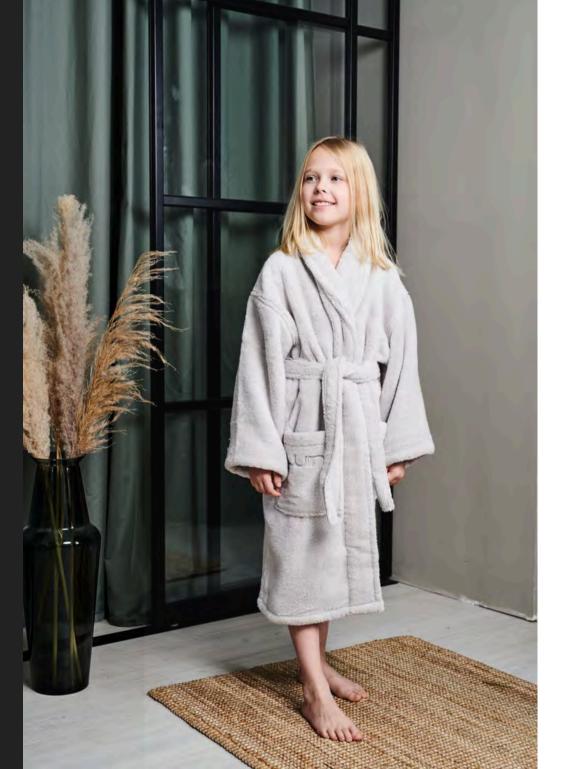

## KIDS BATHROBES

The same classic design as the adult bathrobes.

110 cm - for children ages 3-5 130 cm - for children ages 6-9 150 cm - for children ages 10-12

Belt attached on the back of the robe.