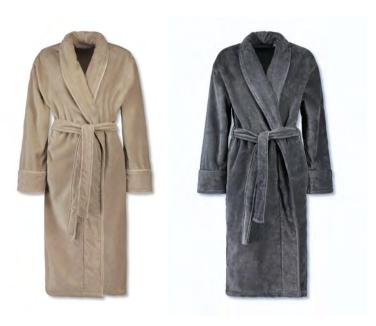

# HAVEN BATHROBES AND SLIPPERS

Haven Collection is made from 100% cotton, offering a perfect balance of luxury and comfort. The exterior boasts a silky-soft, subtly glossy velour, while the interior features absorbent, soft terry characteristic of our brand.

## UNISEX BATHROBES

Sophisticated velour cotton bathrobes with elegant details. Inside soft terry.

Sizes S, M, L